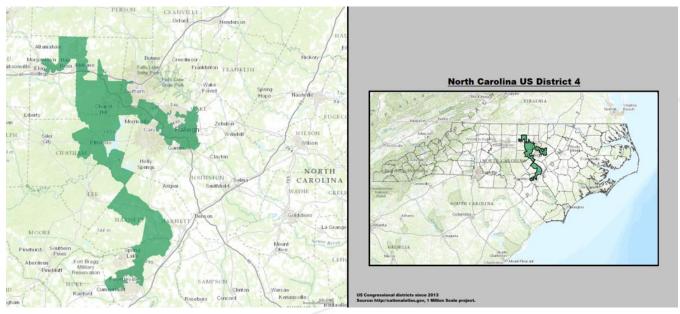

# Rep. David Price

**UNC Institutions in District** 

Fayetteville State University

NC State University

NC School of Science and Mathematics

UNC Chapel Hill