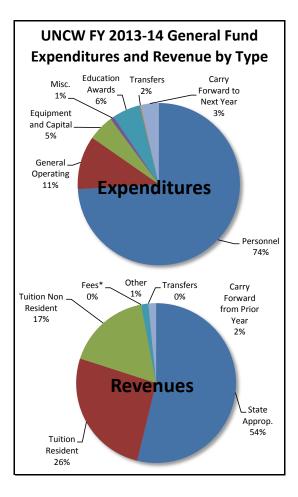

# **UNC Wilmington**

### Actual General Fund Expenditures and Revenues, FY 2009-10 to FY 2013-14

| Expenditures                | FY 2009-10    | FY 2010-11    | FY 2011-12    | FY 2012-13    | FY 2013-14    | Five-Year Ch | ange |
|-----------------------------|---------------|---------------|---------------|---------------|---------------|--------------|------|
| Personnel                   | 121,773,751   | 127,587,878   | 126,925,651   | 131,542,208   | 134,240,617   | 12,466,866   | 10%  |
| General Operating           | 17,759,771    | 17,905,490    | 19,416,045    | 19,079,802    | 19,380,167    | 1,620,396    | 9%   |
| Equipment and Capital       | 7,869,675     | 12,957,749    | 6,908,752     | 9,837,336     | 9,399,639     | 1,529,964    | 19%  |
| Miscellaneous               | 1,621,840     | 1,466,388     | 1,541,234     | 1,939,298     | 1,333,851     | (287,989)    | -18% |
| Education Awards            | 4,819,761     | 5,965,075     | 7,161,651     | 9,418,674     | 10,212,917    | 5,393,156    | 112% |
| Intragovernmental Transfers | 90,850        | 96,208        | 329,858       | 314,090       | 337,591       | 246,741      | 272% |
| Carry Forward to Next Year  | 2,202,499     | 38,770        | 1,635,781     | 2,782,838     | 6,491,393     | 4,288,894    | 195% |
| Total Expenditures          | \$156,138,148 | \$166,017,558 | \$163,918,971 | \$174,914,246 | \$181,396,175 | \$25,258,028 | 16%  |
|                             |               |               |               |               |               |              |      |
| Revenues                    |               |               |               |               |               |              |      |
| State Appropriation         | 90,220,051    | 89,349,941    | 91,313,397    | 96,878,528    | 97,601,951    | 7,381,899    | 8%   |
| Tuition Resident            | 28,265,195    | 33,381,878    | 35,988,681    | 43,262,312    | 47,466,579    | 19,201,384   | 68%  |

| L                             |               |               |               |               | ,             | ,            |        |
|-------------------------------|---------------|---------------|---------------|---------------|---------------|--------------|--------|
| Total Revenues                | \$156,138,148 | \$166,017,558 | \$163,918,971 | \$174,914,246 | \$181,396,175 | \$25,258,028 | 16%    |
| Carry Forward from Prior Year | 16,428        | 2,202,499     | 38,770        | 1,635,781     | 2,782,838     | 2,766,410    | 16840% |
| Intragovernmental Transfers   | 26,608        | 30,589        | 51,255        | 80,807        | 35,402        | 8,794        | 33%    |
| Other                         | 8,588,192     | 8,790,975     | 2,816,422     | 2,755,036     | 2,653,785     | (5,934,407)  | -69%   |
| Fees*                         | 6,136,627     | 6,325,313     | 6,455,784     | (180)         | -             | (6,136,627)  | -100%  |
| Tuition Nonresident           | 22,885,047    | 25,936,363    | 27,254,662    | 30,301,962    | 30,855,621    | 7,970,574    | 35%    |
| Tuition Resident              | 28,265,195    | 33,381,878    | 35,988,681    | 43,262,312    | 47,466,579    | 19,201,384   | 68%    |
| etate rippi opriation         | 50)==0)00 =   | 00)010)011    | 01010000      | 50,010,000    | 37,0001,001   | .)001)000    | 0,0    |