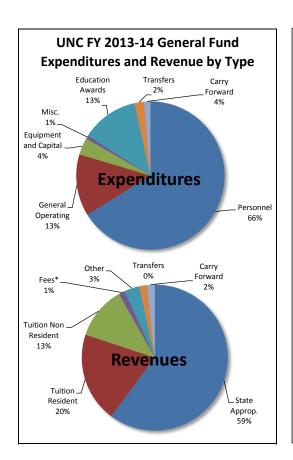

### **UNC System**

#### Actual General Fund Expenditures and Revenues, FY 2009-10 to FY 2013-14

| Expenditures                | FY 2009-10      | FY 2010-11      | FY 2011-12      | FY 2012-13      | FY 2013-14      | Five-Year Cha | nge  |
|-----------------------------|-----------------|-----------------|-----------------|-----------------|-----------------|---------------|------|
| Personnel                   | 2,665,759,064   | 2,749,081,842   | 2,679,566,032   | 2,788,314,092   | 2,827,568,756   | 161,809,692   | 6%   |
| General Operating           | 537,035,316     | 601,543,021     | 574,124,010     | 581,437,448     | 576,275,258     | 39,239,942    | 7%   |
| Equipment and Capital       | 195,269,466     | 212,524,524     | 174,642,202     | 165,343,696     | 158,167,458     | (37,102,008)  | -19% |
| Miscellaneous               | 46,780,747      | 37,714,917      | 35,420,877      | 33,358,658      | 31,759,525      | (15,021,222)  | -32% |
| Education Awards            | 423,163,433     | 511,607,532     | 479,455,559     | 530,359,820     | 533,816,319     | 110,652,886   | 26%  |
| Intragovernmental Transfers | 146,165,260     | 121,778,305     | 87,455,775      | 87,124,554      | 88,060,326      | (58,104,934)  | -40% |
| Carry Forward to Next Year  | 48,857,888      | 7,768,399       | 51,172,141      | 70,895,964      | 59,499,252      | 10,641,364    | 22%  |
| Total Expenditures          | \$4,063,031,174 | \$4,242,018,541 | \$4,081,836,595 | \$4,256,834,231 | \$4,275,146,894 | \$212,115,720 | 5%   |

#### Revenues

| Total Revenues                | \$4,063,031,174 | \$4,242,018,541 | \$4,081,836,595 | \$4,256,834,231 | \$4,275,146,894 | \$212,115,720 | 5%   |
|-------------------------------|-----------------|-----------------|-----------------|-----------------|-----------------|---------------|------|
| Carry Forward from Prior Year | 13,175,545      | 54,518,005      | 6,024,229       | 50,690,012      | 73,506,556      | 60,331,011    | 458% |
| Intragovernmental Transfers   | 167,216,327     | 132,238,194     | 97,020,325      | 52,772,550      | 71,807,700      | (95,408,627)  | -57% |
| Other                         | 247,808,445     | 253,512,612     | 130,222,820     | 177,161,232     | 144,522,315     | (103,286,131) | -42% |
| Fees*                         | 118,018,709     | 122,865,573     | 130,525,470     | 41,948,877      | 58,922,032      | (59,096,676)  | -50% |
| Tuition Nonresident           | 359,082,089     | 415,702,451     | 443,385,376     | 483,899,478     | 502,235,373     | 143,153,284   | 40%  |
| Tuition Resident              | 557,333,037     | 672,371,254     | 723,722,839     | 798,514,731     | 851,395,677     | 294,062,640   | 53%  |
| State Appropriation           | 2,600,397,023   | 2,590,810,452   | 2,550,935,536   | 2,651,847,350   | 2,572,757,241   | (27,639,782)  | -1%  |