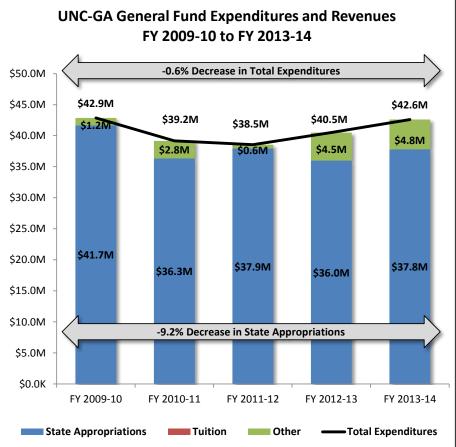

### **UNC System**

#### Actual General Fund Expenditures and Revenues, FY 2009-10 to FY 2013-14

| Expenditures                | FY 2009-10      | FY 2010-11      | FY 2011-12      | FY 2012-13      | FY 2013-14      | Five-Year Cha | nge  |
|-----------------------------|-----------------|-----------------|-----------------|-----------------|-----------------|---------------|------|
| Personnel                   | 2,665,759,064   | 2,749,081,842   | 2,679,566,032   | 2,788,314,092   | 2,827,568,756   | 161,809,692   | 6%   |
| General Operating           | 537,035,316     | 601,543,021     | 574,124,010     | 581,437,448     | 576,275,258     | 39,239,942    | 7%   |
| Equipment and Capital       | 195,269,466     | 212,524,524     | 174,642,202     | 165,343,696     | 158,167,458     | (37,102,008)  | -19% |
| Miscellaneous               | 46,780,747      | 37,714,917      | 35,420,877      | 33,358,658      | 31,759,525      | (15,021,222)  | -32% |
| Education Awards            | 423,163,433     | 511,607,532     | 479,455,559     | 530,359,820     | 533,816,319     | 110,652,886   | 26%  |
| Intragovernmental Transfers | 146,165,260     | 121,778,305     | 87,455,775      | 87,124,554      | 88,060,326      | (58,104,934)  | -40% |
| Carry Forward to Next Year  | 48,857,888      | 7,768,399       | 51,172,141      | 70,895,964      | 59,499,252      | 10,641,364    | 22%  |
| Total Expenditures          | \$4,063,031,174 | \$4,242,018,541 | \$4,081,836,595 | \$4,256,834,231 | \$4,275,146,894 | \$212,115,720 | 5%   |

#### Revenues

| Total Revenues                | \$4,063,031,174 | \$4,242,018,541 | \$4,081,836,595 | \$4,256,834,231 | \$4,275,146,894 | \$212,115,720 | 5%   |
|-------------------------------|-----------------|-----------------|-----------------|-----------------|-----------------|---------------|------|
| Carry Forward from Prior Year | 13,175,545      | 54,518,005      | 6,024,229       | 50,690,012      | 73,506,556      | 60,331,011    | 458% |
| Intragovernmental Transfers   | 167,216,327     | 132,238,194     | 97,020,325      | 52,772,550      | 71,807,700      | (95,408,627)  | -57% |
| Other                         | 247,808,445     | 253,512,612     | 130,222,820     | 177,161,232     | 144,522,315     | (103,286,131) | -42% |
| Fees*                         | 118,018,709     | 122,865,573     | 130,525,470     | 41,948,877      | 58,922,032      | (59,096,676)  | -50% |
| Tuition Nonresident           | 359,082,089     | 415,702,451     | 443,385,376     | 483,899,478     | 502,235,373     | 143,153,284   | 40%  |
| Tuition Resident              | 557,333,037     | 672,371,254     | 723,722,839     | 798,514,731     | 851,395,677     | 294,062,640   | 53%  |
| State Appropriation           | 2,600,397,023   | 2,590,810,452   | 2,550,935,536   | 2,651,847,350   | 2,572,757,241   | (27,639,782)  | -1%  |