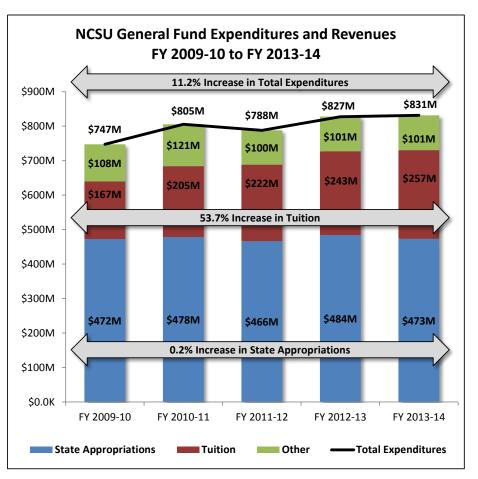

# North Carolina State University

### Actual General Fund Expenditures and Revenues, FY 2009-10 to FY 2013-14

| Expenditures                            | FY 2009-10                 | FY 2010-11                 | FY 2011-12                 | FY 2012-13                 | FY 2013-14                 | Five-Year Ch          | nange     |
|-----------------------------------------|----------------------------|----------------------------|----------------------------|----------------------------|----------------------------|-----------------------|-----------|
| Personnel                               | 540,080,341                | 552,020,215                | 545,023,844                | 568,324,904                | 578,482,755                | 38,402,414            | 7%        |
| General Operating                       | 118,782,711                | 145,054,635                | 135,548,800                | 140,230,871                | 137,657,302                | 18,874,591            | 16%       |
| Equipment and Capital                   | 40,292,424                 | 46,905,656                 | 35,151,011                 | 34,161,957                 | 31,400,230                 | (8,892,194)           | -22%      |
| Miscellaneous                           | 4,716,095                  | 5,518,334                  | 5,047,051                  | 5,098,360                  | 4,826,027                  | 109,932               | 2%        |
| Education Awards                        | 33,180,414                 | 46,525,801                 | 53,005,800                 | 58,972,472                 | 61,225,753                 | 28,045,339            | 85%       |
| Intragovernmental Transfers             | 1,819,814                  | 8,624,270                  | 3,879,337                  | 11,220,482                 | 9,720,856                  | 7,901,042             | 434%      |
| Carry Forward to Next Year              | 8,432,167                  | 575,524                    | 10,128,183                 | 9,409,046                  | 7,920,188                  | (511,980)             | -6%       |
| Total Expenditures                      | \$747,303,967              | \$805,224,435              | \$787,784,026              | \$827,418,093              | \$831,233,111              | \$83,929,144          | 11%       |
|                                         |                            |                            |                            |                            |                            |                       |           |
| Revenues                                |                            |                            |                            |                            |                            |                       |           |
| Revenues State Appropriation            | 472,039,507                | 478,423,298                | 466,082,225                | 484,021,602                | 473,005,231                | 965,724               | 0%        |
|                                         | 472,039,507<br>113,225,488 | 478,423,298<br>138,358,883 | 466,082,225<br>146,279,549 | 484,021,602<br>159,348,645 | 473,005,231<br>162,809,367 | 965,724<br>49,583,879 | 0%<br>44% |
| State Appropriation                     |                            |                            |                            |                            |                            | ,                     |           |
| State Appropriation<br>Tuition Resident | 113,225,488                | 138,358,883                | 146,279,549                | 159,348,645                | 162,809,367                | 49,583,879            | 44%       |

1,694,418

\$787,784,026

575,524

2,021,477

8,432,168

\$805,224,435

\* S.L. 2012-142, Section 9.9 permitted all student fees to be budgeted in Institutional Trust Funds, rather than the General Fund.

384,926

2,878,198

\$747,303,967

Intragovernmental Transfers

**Total Revenues** 

Carry Forward from Prior Year

2,072,453

10,127,722

\$827,418,093

1,665,362

9,409,046

\$831,233,111

(1,212,835)

9,024,120

\$83,929,144

-42%

11%