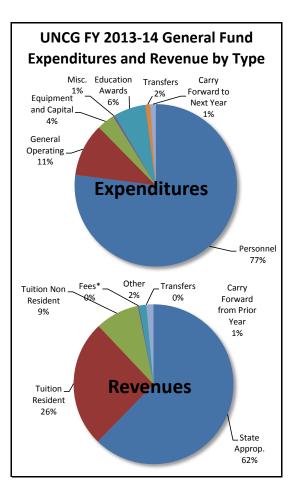

## **UNC Greensboro**

### Actual General Fund Expenditures and Revenues, FY 2009-10 to FY 2013-14

| Expenditures                | FY 2009-10    | FY 2010-11    | FY 2011-12    | FY 2012-13    | FY 2013-14    | Five-Year Ch  | ange  |
|-----------------------------|---------------|---------------|---------------|---------------|---------------|---------------|-------|
| Personnel                   | 175,062,282   | 185,370,105   | 182,270,907   | 183,210,822   | 182,315,935   | 7,253,653     | 4%    |
| General Operating           | 29,911,442    | 34,347,735    | 28,723,079    | 30,726,690    | 25,047,697    | (4,863,745)   | -16%  |
| Equipment and Capital       | 22,110,859    | 15,210,980    | 10,958,628    | 8,766,945     | 8,325,675     | (13,785,184)  | -62%  |
| Miscellaneous               | 910,843       | 1,139,177     | 1,151,107     | 1,117,902     | 918,465       | 7,622         | 1%    |
| Education Awards            | 7,161,517     | 10,635,373    | 12,054,559    | 14,150,347    | 15,128,161    | 7,966,644     | 111%  |
| Intragovernmental Transfers | 1,004,244     | 2,684,809     | 1,177,140     | 1,248,799     | 2,260,625     | 1,256,381     | 125%  |
| Carry Forward to Next Year  | 1,929,059     | 262,551       | 1,681,358     | 3,366,228     | 2,598,856     | 669,797       | 35%   |
| Total Expenditures          | \$238,090,246 | \$249,650,730 | \$238,016,778 | \$242,587,732 | \$236,595,415 | \$(1,494,831) | -1%   |
| Revenues                    |               |               |               |               |               |               |       |
| State Appropriation         | 153,904,791   | 153,918,851   | 150,359,030   | 154,110,667   | 147,367,243   | (6,537,548)   | -4%   |
| Tuition Resident            | 43,160,033    | 53,312,241    | 56,027,097    | 60,330,710    | 60,742,819    | 17,582,786    | 41%   |
| Tuition Nonresident         | 16,138,902    | 19,255,449    | 21,089,086    | 22,000,491    | 21,008,725    | 4,869,823     | 30%   |
| E *                         | 6 602 020     | - 050 000     | 7 540 706     | 1 0 0 0 0 0 0 | E 4 C 200     |               | 0.20/ |

| Total Revenues                | \$238,090,246 | \$249,650,730 | \$238,016,778 | \$242,587,732 | \$236,595,415 | \$(1,494,831) | -1%   |
|-------------------------------|---------------|---------------|---------------|---------------|---------------|---------------|-------|
| Carry Forward from Prior Year | 128,016       | 1,813,247     | -             | 1,681,358     | 3,366,228     | 3,238,212     | 2530% |
| Intragovernmental Transfers   | 4,686,433     | 2,020,184     | 454,659       | 127,093       | 77,898        | (4,608,535)   | -98%  |
| Other                         | 13,379,132    | 12,277,535    | 2,576,200     | 3,276,579     | 3,486,104     | (9,893,029)   | -74%  |
| Fees*                         | 6,692,939     | 7,053,223     | 7,510,706     | 1,060,835     | 546,399       | (6,146,540)   | -92%  |
| Tuition Nonresident           | 16,138,902    | 19,255,449    | 21,089,086    | 22,000,491    | 21,008,725    | 4,869,823     | 30%   |