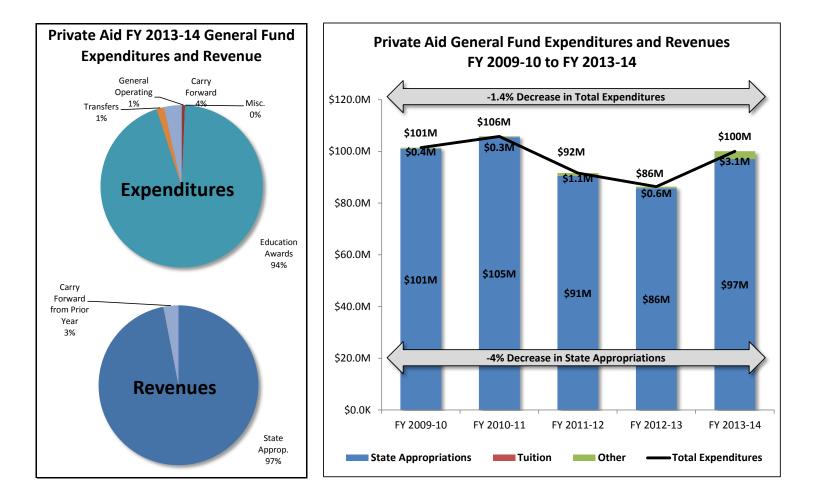

rnmental Transfers   | 432,592       | 324,807       | 1,059,934    | 603,643      | 55,865        | (376,727)     | -87% |
| Other                         | -             | -             | -            | -            | -             | -             |      |
| Fees*                         | -             | -             | -            | -            | -             | -             |      |
| Tuition Nonresident           | -             | -             | -            | -            | -             | -             |      |
| Tuition Resident              | -             | -             | -            | -            | -             | -             |      |
| State Appropriation           | 100,992,208   | 105,480,781   | 90,526,812   | 85,747,904   | 96,966,223    | (4,025,985)   | -4%  |