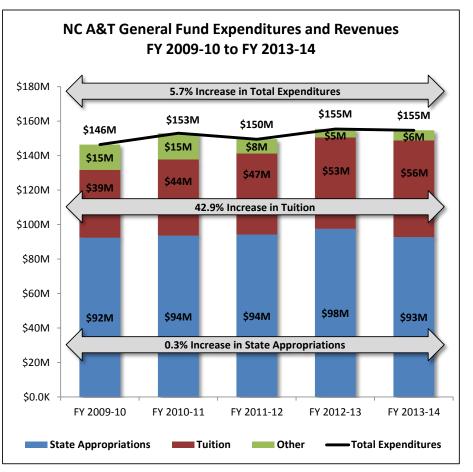

# North Carolina A&T State University

### Actual General Fund Expenditures and Revenues, FY 2009-10 to FY 2013-14

| Expenditures                | FY 2009-10    | FY 2010-11    | FY 2011-12    | FY 2012-13    | FY 2013-14    | Five-Year Ch | ange  |
|-----------------------------|---------------|---------------|---------------|---------------|---------------|--------------|-------|
| Personnel                   | 114,840,010   | 120,568,834   | 117,502,859   | 123,019,526   | 119,718,369   | 4,878,359    | 4%    |
| General Operating           | 17,833,376    | 20,315,389    | 21,535,280    | 20,855,737    | 19,908,544    | 2,075,168    | 12%   |
| Equipment and Capital       | 6,876,255     | 6,850,988     | 4,674,043     | 4,410,091     | 5,093,923     | (1,782,333)  | -26%  |
| Miscellaneous               | 620,296       | 231,049       | 211,347       | 297,014       | 366,635       | (253,661)    | -41%  |
| Education Awards            | 4,046,599     | 4,840,289     | 5,428,110     | 6,538,608     | 9,145,591     | 5,098,992    | 126%  |
| Intragovernmental Transfers | 238,148       | 157,230       | 167,668       | 331,472       | 113,127       | (125,021)    | -52%  |
| Carry Forward to Next Year  | 1,942,339     | -             | -             | -             | 372,379       | (1,569,960)  | -81%  |
| Total Expenditures          | \$146,397,024 | \$152,963,779 | \$149,519,307 | \$155,452,447 | \$154,718,568 | \$8,321,544  | 6%    |
| Revenues                    |               |               |               |               |               |              |       |
| State Appropriation         | 92,355,360    | 93,559,050    | 94,181,746    | 97,542,271    | 92,665,165    | 309,805      | 0%    |
| Tuition Resident            | 18,040,623    | 24,183,961    | 25,772,186    | 26,612,251    | 28,305,155    | 10,264,533   | 57%   |
| Tuition Nonresident         | 21,235,547    | 19,945,868    | 21,255,464    | 26,317,888    | 27,829,178    | 6,593,632    | 31%   |
| Foos*                       | 1 205 204     | 1 208 046     | 4 490 206     | 99/ 227       | 818 /16       | (2 186 878)  | _ 21% |

| Total Revenues                | \$146,397,024 | \$152,963,779 | \$149,519,307 | \$155,452,447 | \$154,718,568 | \$8,321,544 | 6%    |
|-------------------------------|---------------|---------------|---------------|---------------|---------------|-------------|-------|
| Carry Forward from Prior Year | 183,722       | 1,941,095     | -             | -             | -             | (183,722)   | -100% |
| Intragovernmental Transfers   | 587,270       | 70,713        | 1,655,666     | 1,747,470     | 2,645,493     | 2,058,223   | 350%  |
| Other                         | 9,689,209     | 8,965,047     | 2,164,039     | 2,348,230     | 2,455,160     | (7,234,048) | -75%  |
| Fees*                         | 4,305,294     | 4,298,046     | 4,490,206     | 884,337       | 818,416       | (3,486,878) | -81%  |
| Tuition Nonresident           | 21,235,547    | 19,945,868    | 21,255,464    | 26,317,888    | 27,829,178    | 6,593,632   | 31%   |