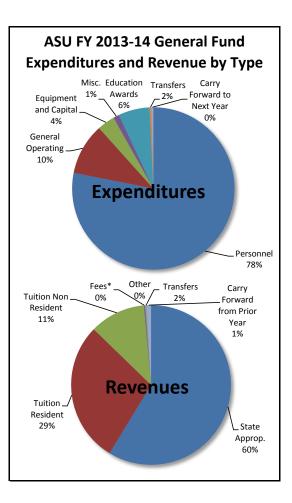

### Actual General Fund Expenditures and Revenues, FY 2009-10 to FY 2013-14

| Expenditures                | FY 2009-10    | FY 2010-11    | FY 2011-12    | FY 2012-13    | FY 2013-14    | Five-Year Ch | ange |
|-----------------------------|---------------|---------------|---------------|---------------|---------------|--------------|------|
| Personnel                   | 158,505,933   | 165,698,323   | 162,443,658   | 166,056,401   | 169,150,739   | 10,644,807   | 7%   |
| General Operating           | 28,274,362    | 30,283,945    | 25,927,058    | 22,016,959    | 22,220,234    | (6,054,128)  | -21% |
| Equipment and Capital       | 5,731,908     | 7,710,543     | 6,257,899     | 8,034,652     | 7,589,776     | 1,857,868    | 32%  |
| Miscellaneous               | 2,223,117     | 2,214,752     | 2,190,211     | 2,499,998     | 2,554,644     | 331,527      | 15%  |
| Education Awards            | 4,888,529     | 8,550,394     | 9,974,079     | 12,032,179    | 13,494,726    | 8,606,197    | 176% |
| Intragovernmental Transfers | 205,399       | 1,932,058     | 943,188       | 2,490,421     | 811,739       | 606,340      | 295% |
| Carry Forward to Next Year  | 3,613,743     | 127,344       | 1,838,044     | 2,029,940     | 787,576       | (2,826,167)  | -78% |
| Total Expenditures          | \$203,442,991 | \$216,517,360 | \$209,574,137 | \$215,160,550 | \$216,609,434 | \$13,166,443 | 6%   |
|                             |               |               |               |               |               |              |      |
| Revenues                    |               |               |               |               |               |              |      |
| State Appropriation         | 128,197,057   | 125,742,612   | 125,926,620   | 128,597,134   | 127,551,885   | (645,172)    | -1%  |
|                             |               |               |               |               |               |              |      |

|                               | 7203,772,331  | 7210,317,300  | 7203,374,137  | 7213,100,330  | 7210,000,434  | 713,100,443  | 070   |
|-------------------------------|---------------|---------------|---------------|---------------|---------------|--------------|-------|
| Total Revenues                | \$203,442,991 | \$216,517,360 | \$209,574,137 | \$215,160,550 | \$216,609,434 | \$13,166,443 | 6%    |
| Carry Forward from Prior Year | 144,038       | 3,613,743     | 127,344       | 1,838,044     | 2,029,940     | 1,885,902    | 1309% |
| Intragovernmental Transfers   | 784,551       | 654,480       | 369,775       | 465,356       | 367,538       | (417,013)    | -53%  |
| Other                         | 10,867,704    | 9,990,635     | 1,147,380     | 2,528,678     | (356,725)     | (11,224,429) | -103% |
| Fees*                         | 7,423,294     | 7,710,122     | 8,172,846     | 343,465       | 364,033       | (7,059,260)  | -95%  |
| Tuition Nonresident           | 18,265,368    | 21,066,846    | 22,983,386    | 24,390,263    | 24,556,881    | 6,291,514    | 34%   |
| Tuition Resident              | 37,760,980    | 47,738,922    | 50,846,786    | 56,997,610    | 62,095,882    | 24,334,902   | 64%   |
| State Appropriation           | 128,197,057   | 125,742,612   | 125,926,620   | 128,597,134   | 127,551,885   | (645,172)    | -1%   |