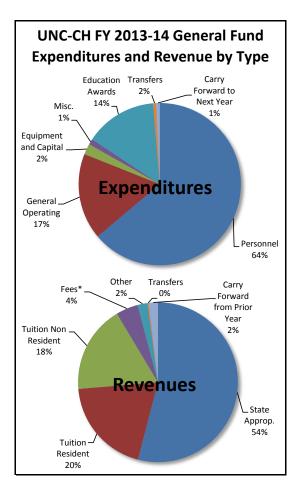

# **UNC Chapel Hill**

### Actual General Fund Expenditures and Revenues, FY 2009-10 to FY 2013-14

| Expenditures                | FY 2009-10    | FY 2010-11    | FY 2011-12    | FY 2012-13    | FY 2013-14    | Five-Year Ch | ange |
|-----------------------------|---------------|---------------|---------------|---------------|---------------|--------------|------|
| Personnel                   | 562,825,664   | 564,089,168   | 521,377,979   | 558,808,767   | 570,332,996   | 7,507,333    | 1%   |
| General Operating           | 131,103,202   | 142,328,348   | 140,996,326   | 150,021,330   | 153,487,034   | 22,383,833   | 17%  |
| Equipment and Capital       | 22,074,315    | 25,412,443    | 24,967,190    | 19,530,994    | 19,263,284    | (2,811,031)  | -13% |
| Miscellaneous               | 13,593,683    | 12,494,768    | 11,424,909    | 10,716,277    | 9,944,043     | (3,649,640)  | -27% |
| Education Awards            | 86,769,442    | 104,415,496   | 110,152,122   | 127,724,888   | 128,298,895   | 41,529,453   | 48%  |
| Intragovernmental Transfers | 6,296,804     | 6,748,740     | 11,332,159    | 7,064,197     | 5,288,815     | (1,007,989)  | -16% |
| Carry Forward to Next Year  | 7,526,723     | 249,132       | 5,715,990     | 13,316,271    | 6,532,438     | (994,285)    | -13% |
| Total Expenditures          | \$830,189,832 | \$855,738,095 | \$825,966,677 | \$887,182,724 | \$893,147,506 | \$62,957,674 | 8%   |
| Revenues                    | 1             |               |               |               |               |              |      |
| State Appropriation         | 509,690,868   | 520,198,494   | 486,492,294   | 515,120,948   | 482,727,866   | (26,963,001) | -5%  |
| Tuition Resident            | 114,963,187   | 132,463,031   | 141,306,531   | 162,793,450   | 175,132,853   | 60,169,666   | 52%  |
| Tuition Nonresident         | 109,334,405   | 132,192,654   | 137,737,660   | 150,724,594   | 158,607,300   | 49,272,896   | 45%  |
| Fees*                       | 32,146,128    | 34,492,509    | 36,612,460    | 22,101,333    | 39,799,107    | 7,652,979    | 24%  |
| Other                       | 49,414,254    | 27,658,582    | 19,595,885    | 20,007,467    | 18,154,475    | (31,259,779) | -63% |
| Intragovernmental Transfers | 9,404,527     | 2,316,654     | 4,221,847     | 10,718,942    | 2,181,151     | (7,223,377)  | -77% |
|                             |               |               |               |               |               |              |      |

6,416,171

\$855,738,095

\* S.L. 2012-142, Section 9.9 permitted all student fees to be budgeted in Institutional Trust Funds, rather than the General Fund.

5,236,463

\$830,189,832

Carry Forward from Prior Year

**Total Revenues** 

5,715,990

\$887,182,724

\_

\$825,966,677

16,544,753

\$893,147,506

11,308,290

\$62,957,674

216%

8%