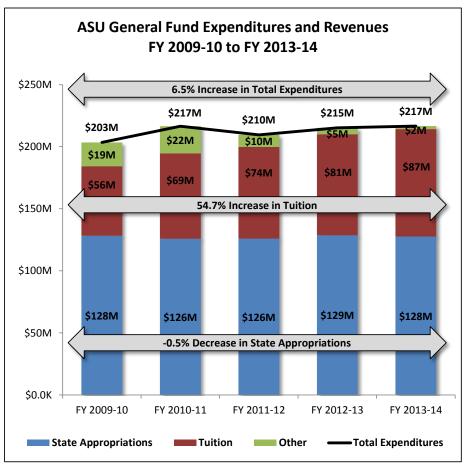

### Actual General Fund Expenditures and Revenues, FY 2009-10 to FY 2013-14

| Expenditures                | FY 2009-10    | FY 2010-11    | FY 2011-12    | FY 2012-13    | FY 2013-14    | Five-Year Ch | ange |
|-----------------------------|---------------|---------------|---------------|---------------|---------------|--------------|------|
| Personnel                   | 158,505,933   | 165,698,323   | 162,443,658   | 166,056,401   | 169,150,739   | 10,644,807   | 7%   |
| General Operating           | 28,274,362    | 30,283,945    | 25,927,058    | 22,016,959    | 22,220,234    | (6,054,128)  | -21% |
| Equipment and Capital       | 5,731,908     | 7,710,543     | 6,257,899     | 8,034,652     | 7,589,776     | 1,857,868    | 32%  |
| Miscellaneous               | 2,223,117     | 2,214,752     | 2,190,211     | 2,499,998     | 2,554,644     | 331,527      | 15%  |
| Education Awards            | 4,888,529     | 8,550,394     | 9,974,079     | 12,032,179    | 13,494,726    | 8,606,197    | 176% |
| Intragovernmental Transfers | 205,399       | 1,932,058     | 943,188       | 2,490,421     | 811,739       | 606,340      | 295% |
| Carry Forward to Next Year  | 3,613,743     | 127,344       | 1,838,044     | 2,029,940     | 787,576       | (2,826,167)  | -78% |
| Total Expenditures          | \$203,442,991 | \$216,517,360 | \$209,574,137 | \$215,160,550 | \$216,609,434 | \$13,166,443 | 6%   |
|                             |               |               |               |               |               |              |      |
| Revenues                    |               |               |               |               |               |              |      |
| State Appropriation         | 128,197,057   | 125,742,612   | 125,926,620   | 128,597,134   | 127,551,885   | (645,172)    | -1%  |
|                             |               |               |               |               |               |              |      |

|                               | 7203,772,331  | 7210,317,300  | 7203,374,137  | 7213,100,330  | 7210,000,434  | 713,100,443  | 070   |
|-------------------------------|---------------|---------------|---------------|---------------|---------------|--------------|-------|
| Total Revenues                | \$203,442,991 | \$216,517,360 | \$209,574,137 | \$215,160,550 | \$216,609,434 | \$13,166,443 | 6%    |
| Carry Forward from Prior Year | 144,038       | 3,613,743     | 127,344       | 1,838,044     | 2,029,940     | 1,885,902    | 1309% |
| Intragovernmental Transfers   | 784,551       | 654,480       | 369,775       | 465,356       | 367,538       | (417,013)    | -53%  |
| Other                         | 10,867,704    | 9,990,635     | 1,147,380     | 2,528,678     | (356,725)     | (11,224,429) | -103% |
| Fees*                         | 7,423,294     | 7,710,122     | 8,172,846     | 343,465       | 364,033       | (7,059,260)  | -95%  |
| Tuition Nonresident           | 18,265,368    | 21,066,846    | 22,983,386    | 24,390,263    | 24,556,881    | 6,291,514    | 34%   |
| Tuition Resident              | 37,760,980    | 47,738,922    | 50,846,786    | 56,997,610    | 62,095,882    | 24,334,902   | 64%   |
| State Appropriation           | 128,197,057   | 125,742,612   | 125,926,620   | 128,597,134   | 127,551,885   | (645,172)    | -1%   |