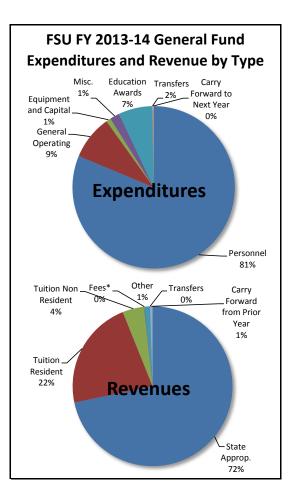

### Actual General Fund Expenditures and Revenues, FY 2009-10 to FY 2013-14

| Expenditures                | FY 2009-10   | FY 2010-11   | FY 2011-12   | FY 2012-13   | FY 2013-14   | Five-Year Ch  | ange |
|-----------------------------|--------------|--------------|--------------|--------------|--------------|---------------|------|
| Personnel                   | 54,104,720   | 55,828,467   | 55,057,829   | 55,526,606   | 56,067,171   | 1,962,451     | 4%   |
| General Operating           | 8,298,945    | 8,660,383    | 8,133,388    | 6,596,830    | 6,089,869    | (2,209,076)   | -27% |
| Equipment and Capital       | 2,921,831    | 2,489,703    | 2,895,954    | 1,891,117    | 639,948      | (2,281,882)   | -78% |
| Miscellaneous               | 1,160,291    | 2,082,922    | 1,523,217    | (179,129)    | 1,331,191    | 170,900       | 15%  |
| Education Awards            | 1,705,503    | 1,891,994    | 3,845,334    | 3,695,743    | 4,636,778    | 2,931,276     | 172% |
| Intragovernmental Transfers | 127,986      | 46,939       | 295,635      | 57,269       | 93,872       | (34,114)      | -27% |
| Carry Forward to Next Year  | 2,788,720    | 330,816      | 408,111      | 291,564      | 109,392      | (2,679,328)   | -96% |
| Total Expenditures          | \$71,107,994 | \$71,331,223 | \$72,159,469 | \$67,880,000 | \$68,968,221 | \$(2,139,773) | -3%  |
| Revenues                    |              |              |              |              |              |               |      |
| State Appropriation         | 52,043,024   | 48,356,665   | 50,383,034   | 49,782,641   | 49,466,570   | (2,576,454)   | -5%  |
| Tuition Resident            | 10,051,467   | 12,107,897   | 15,914,880   | 14,554,442   | 15,307,231   | 5,255,764     | 52%  |
| Tuition Nonresident         | 2.826.574    | 3.069.977    | 3,282,769    | 2,843,943    | 3.018.496    | 191,922       | 7%   |

| Total Revenues                | \$71,107,994 | \$71,331,223 | \$72,159,469 | \$67,880,000 | \$68,968,221 | \$(2,139,773) | -3%   |
|-------------------------------|--------------|--------------|--------------|--------------|--------------|---------------|-------|
| Carry Forward from Prior Year | 82,663       | 2,524,423    | 330,816      | -            | 339,578      | 256,915       | 311%  |
| Intragovernmental Transfers   | 87,218       | -            | -            | 11,081       | 259          | (86,959)      | -100% |
| Other                         | 4,511,939    | 3,661,295    | 459,133      | 362,708      | 755,195      | (3,756,744)   | -83%  |
| Fees*                         | 1,505,110    | 1,610,967    | 1,788,837    | 325,186      | 80,891       | (1,424,218)   | -95%  |
| Tuition Nonresident           | 2,826,574    | 3,069,977    | 3,282,769    | 2,843,943    | 3,018,496    | 191,922       | 7%    |
| Tuition Resident              | 10,051,467   | 12,107,897   | 15,914,880   | 14,554,442   | 15,307,231   | 5,255,764     | 52%   |