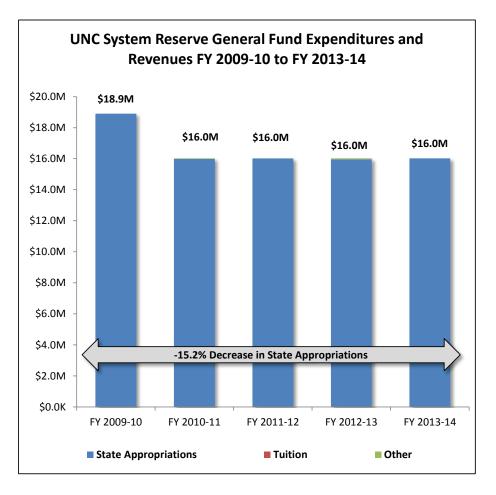

|
| Intragovernmental Transfers   | -            | 31,196       | 4,400        | 66,462       | -            | -             |      |
| Other                         | -            | -            | -            | -            | -            | -             |      |
| Fees*                         | -            | -            | -            | -            | -            | -             |      |
| Tuition Nonresident           | -            | -            | -            | -            | -            | -             |      |
| Tuition Resident              | -            | -            | -            | -            | -            | -             |      |
| State Appropriation           | 18,900,000   | 15,988,804   | 16,015,600   | 15,953,538   | 16,020,000   | (2,880,000)   | -15% |



# **UNC Hospitals**

### Actual General Fund Expenditures and Revenues, FY 2009-10 to FY 2013-14

| Expenditures                  | FY 2009-10   | FY 2010-11   | FY 2011-12   | FY 2012-13 | FY 2013-14 | Five-Year Change |       |
|-------------------------------|--------------|--------------|--------------|------------|------------|------------------|-------|
| Personnel                     | -            | -            | -            | -          | -          | -                |       |
| General Operating             | -            | -            | -            | -          | -          | -                |       |
| Equipment and Capital         | -            | -            | -            | -          | -          | -                |       |
| Miscellaneous                 | -