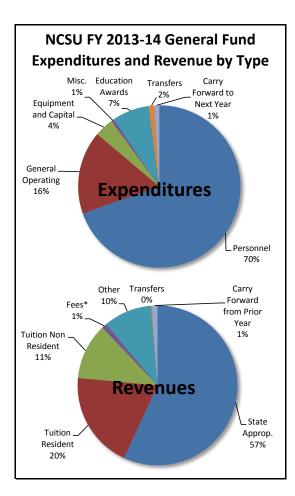

# North Carolina State University

### Actual General Fund Expenditures and Revenues, FY 2009-10 to FY 2013-14

| Expenditures                            | FY 2009-10                 | FY 2010-11                 | FY 2011-12                 | FY 2012-13                 | FY 2013-14                 | Five-Year Ch          | nange     |
|-----------------------------------------|----------------------------|----------------------------|----------------------------|----------------------------|----------------------------|-----------------------|-----------|
| Personnel                               | 540,080,341                | 552,020,215                | 545,023,844                | 568,324,904                | 578,482,755                | 38,402,414            | 7%        |
| General Operating                       | 118,782,711                | 145,054,635                | 135,548,800                | 140,230,871                | 137,657,302                | 18,874,591            | 16%       |
| Equipment and Capital                   | 40,292,424                 | 46,905,656                 | 35,151,011                 | 34,161,957                 | 31,400,230                 | (8,892,194)           | -22%      |
| Miscellaneous                           | 4,716,095                  | 5,518,334                  | 5,047,051                  | 5,098,360                  | 4,826,027                  | 109,932               | 2%        |
| Education Awards                        | 33,180,414                 | 46,525,801                 | 53,005,800                 | 58,972,472                 | 61,225,753                 | 28,045,339            | 85%       |
| Intragovernmental Transfers             | 1,819,814                  | 8,624,270                  | 3,879,337                  | 11,220,482                 | 9,720,856                  | 7,901,042             | 434%      |
| Carry Forward to Next Year              | 8,432,167                  | 575,524                    | 10,128,183                 | 9,409,046                  | 7,920,188                  | (511,980)             | -6%       |
| Total Expenditures                      | \$747,303,967              | \$805,224,435              | \$787,784,026              | \$827,418,093              | \$831,233,111              | \$83,929,144          | 11%       |
|                                         |                            |                            |                            |                            |                            |                       |           |
| Revenues                                |                            |                            |                            |                            |                            |                       |           |
| Revenues State Appropriation            | 472,039,507                | 478,423,298                | 466,082,225                | 484,021,602                | 473,005,231                | 965,724               | 0%        |
|                                         | 472,039,507<br>113,225,488 | 478,423,298<br>138,358,883 | 466,082,225<br>146,279,549 | 484,021,602<br>159,348,645 | 473,005,231<br>162,809,367 | 965,724<br>49,583,879 | 0%<br>44% |
| State Appropriation                     |                            |                            |                            |                            |                            | ,                     |           |
| State Appropriation<br>Tuition Resident | 113,225,488                | 138,358,883                | 146,279,549                | 159,348,645                | 162,809,367                | 49,583,879            | 44%       |