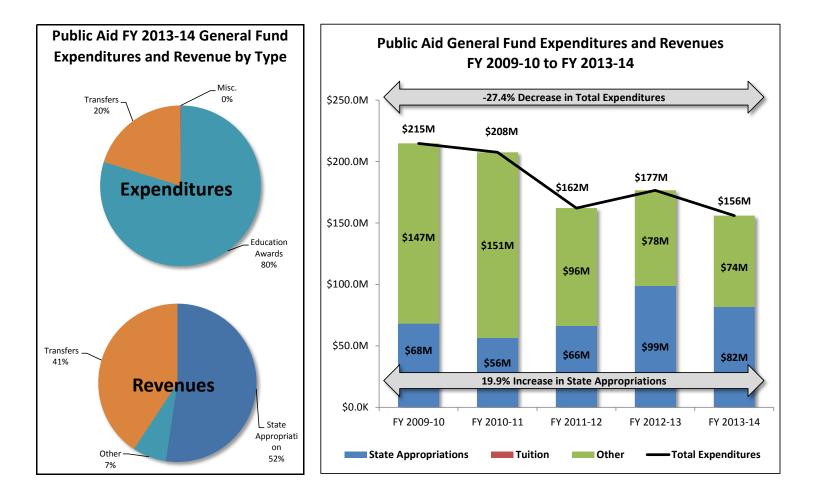

| -             | -             | -             | -             | -              |       |
| Fees*                         | -             | -             | -             | -             | -             | -              |       |
| Other                         | 1,551,993     | 28,377,730    | 10,744,733    | 42,878,374    | 10,744,733    | 9,192,740      | 592%  |
| Intragovernmental Transfers   | 145,063,076   | 122,746,146   | 85,221,528    | 35,062,573    | 63,579,561    | (81,483,515)   | -56%  |
| Carry Forward from Prior Year | -             | -             | -             | -             | -             | -              |       |
| Total Revenues                | \$214,736,662 | \$207,513,001 | \$162,122,983 | \$176,555,229 | \$155,997,561 | \$(58,739,101) | -27%  |



## **UNC Private Aid**

### Actual General Fund Expenditures and Revenues, FY 2009-10 to FY 2013-14

| FY 2009-10    | FY 2010-11                                     | FY 2011-12   | FY 2012-13                                                                                                                                                                             | FY 2013-14                                                                                                                                                                                                                                                                                                                                                                                                                          | Five-Yea