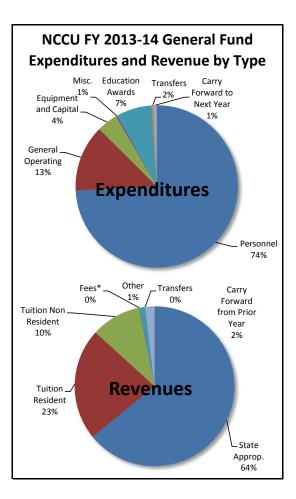

# North Carolina Central University

### Actual General Fund Expenditures and Revenues, FY 2009-10 to FY 2013-14

| Expenditures                | FY 2009-10    | FY 2010-11    | FY 2011-12    | FY 2012-13    | FY 2013-14    | Five-Year Ch | nange |
|-----------------------------|---------------|---------------|---------------|---------------|---------------|--------------|-------|
| Personnel                   | 88,829,957    | 94,979,335    | 95,418,014    | 94,070,541    | 92,178,089    | 3,348,132    | 4%    |
| General Operating           | 19,835,298    | 21,187,971    | 16,703,071    | 16,079,977    | 16,502,559    | (3,332,739)  | -17%  |
| Equipment and Capital       | 7,574,790     | 6,879,700     | 5,178,904     | 5,296,367     | 5,146,195     | (2,428,595)  | -32%  |
| Miscellaneous               | 1,014,429     | 1,195,187     | 475,529       | 673,336       | 433,632       | (580,796)    | -57%  |
| Education Awards            | 5,750,656     | 8,082,146     | 6,873,890     | 8,086,946     | 8,752,865     | 3,002,209    | 52%   |
| Intragovernmental Transfers | -             | -             | -             | 478,713       | 489,150       | 489,150      |       |
| Carry Forward to Next Year  | 1,491,464     | 6,218         | 575,695       | 2,339,337     | 741,156       | (750,308)    | -50%  |
| Total Expenditures          | \$124,496,593 | \$132,330,557 | \$125,225,103 | \$127,025,218 | \$124,243,646 | \$(252,948)  | 0%    |
| Revenues                    | _             |               |               |               |               |              |       |
| State Appropriation         | 83,871,676    | 83,148,255    | 83,576,154    | 84,714,668    | 79,621,943    | (4,249,733)  | -5%   |
| Tuition Resident            | 19,054,170    | 24,773,338    | 25,059,970    | 25,991,143    | 28,170,715    | 9,116,544    | 48%   |
| Tuition Nonresident         | 11,608,299    | 13,448,963    | 12,366,105    | 13,063,383    | 12,573,844    | 965,544      | 8%    |
| Fees*                       | 3,651,086     | 3,828,500     | 3,804,387     | 147,127       | 135,593       | (3,515,494)  | -96%  |

| Total Revenues                | \$124,496,593 | \$132,330,557 | \$125,225,103 | \$127,025,218 | \$124,243,646 | \$(252,948)   | 0%    |
|-------------------------------|---------------|---------------|---------------|---------------|---------------|---------------|-------|
| Carry Forward from Prior Year | -             | 1,491,464     | 6,218         | 575,695       | 2,339,337     | 2,339,337     |       |
| Intragovernmental Transfers   | 119,724       | 101,911       | 29,022        | 9,185         | -             | (119,724)     | -100% |
| Other                         | 6,191,637     | 5,538,126     | 383,248       | 2,524,016     | 1,402,214     | (4,789,423)   | -77%  |
|                               | 0,001,000     | 0)010,000     | 0)001)001     | = )==:        | 200)000       | (0)010) 10 17 | 5070  |