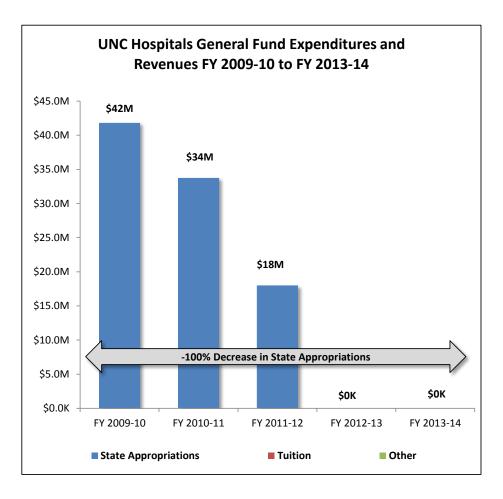

| Fees*                         | -            | -            | -            | -          | -          | -                |       |
| Other                         | -            | -            | -            | -          | -          | -                |       |
| Intragovernmental Transfers   | -            | -            | -            | -          | -          | -                |       |
| Carry Forward from Prior Year | -            | -            | -            | -          | -          | -                |       |
| Total Revenues                | \$41,811,287 | \$33,743,133 | \$18,000,000 | \$-        | \$-        | \$(41,811,287)   | -100% |

 Iotal Revenues
 Iotal Section 9.9 permitted all student fees to be budgeted in Institutional Trust Funds, rather than the General Fund.



## **UNC Public Aid**

### Actual General Fund Expenditures and Revenues, FY 2009-10 to FY 2013-14

| Expenditures                  | FY 2009-10    | FY 2010-11    | FY 2011-12    | FY 2012-13    | FY 2013-14    | Five-Year Cha  | ange  |
|-------------------------------|---------------|---------------|---------------|---------------|---------------|----------------|-------|
| Personnel                     | -             | -             | -             | -             | -             | -              |       |
| General Operating             | 108,664       | 187,344       | -             | -             | -             | (108,664)      | -100% |
| Equipment and Capital         | -             | -             | -             | -             | -             | -              |       |
| M