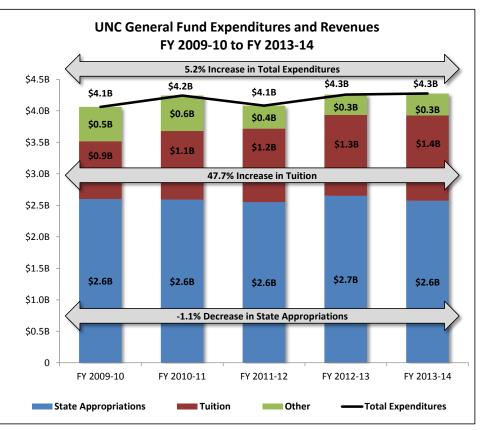

### **UNC System**

#### Actual General Fund Expenditures and Revenues, FY 2009-10 to FY 2013-14

| Expenditures                | FY 2009-10      | FY 2010-11      | FY 2011-12      | FY 2012-13      | FY 2013-14      | Five-Year Cha | nge  |
|-----------------------------|-----------------|-----------------|-----------------|-----------------|-----------------|---------------|------|
| Personnel                   | 2,665,759,064   | 2,749,081,842   | 2,679,566,032   | 2,788,314,092   | 2,827,568,756   | 161,809,692   | 6%   |
| General Operating           | 537,035,316     | 601,543,021     | 574,124,010     | 581,437,448     | 576,275,258     | 39,239,942    | 7%   |
| Equipment and Capital       | 195,269,466     | 212,524,524     | 174,642,202     | 165,343,696     | 158,167,458     | (37,102,008)  | -19% |
| Miscellaneous               | 46,780,747      | 37,714,917      | 35,420,877      | 33,358,658      | 31,759,525      | (15,021,222)  | -32% |
| Education Awards            | 423,163,433     | 511,607,532     | 479,455,559     | 530,359,820     | 533,816,319     | 110,652,886   | 26%  |
| Intragovernmental Transfers | 146,165,260     | 121,778,305     | 87,455,775      | 87,124,554      | 88,060,326      | (58,104,934)  | -40% |
| Carry Forward to Next Year  | 48,857,888      | 7,768,399       | 51,172,141      | 70,895,964      | 59,499,252      | 10,641,364    | 22%  |
| Total Expenditures          | \$4,063,031,174 | \$4,242,018,541 | \$4,081,836,595 | \$4,256,834,231 | \$4,275,146,894 | \$212,115,720 | 5%   |

#### Revenues

| Total Revenues                | \$4,063,031,174 | \$4,242,018,541 | \$4,081,836,595 | \$4,256,834,231 | \$4,275,146,894 | \$212,115,720 | 5%   |
|-------------------------------|-----------------|-----------------|-----------------|-----------------|-----------------|---------------|------|
| Carry Forward from Prior Year | 13,175,545      | 54,518,005      | 6,024,229       | 50,690,012      | 73,506,556      | 60,331,011    | 458% |
| Intragovernmental Transfers   | 167,216,327     | 132,238,194     | 97,020,325      | 52,772,550      | 71,807,700      | (95,408,627)  | -57% |
| Other                         | 247,808,445     | 253,512,612     | 130,222,820     | 177,161,232     | 144,522,315     | (103,286,131) | -42% |
| Fees*                         | 118,018,709     | 122,865,573     | 130,525,470     | 41,948,877      | 58,922,032      | (59,096,676)  | -50% |
| Tuition Nonresident           | 359,082,089     | 415,702,451     | 443,385,376     | 483,899,478     | 502,235,373     | 143,153,284   | 40%  |
| Tuition Resident              | 557,333,037     | 672,371,254     | 723,722,839     | 798,514,731     | 851,395,677     | 294,062,640   | 53%  |
| State Appropriation           | 2,600,397,023   | 2,590,810,452   | 2,550,935,536   | 2,651,847,350   | 2,572,757,241   | (27,639,782)  | -1%  |