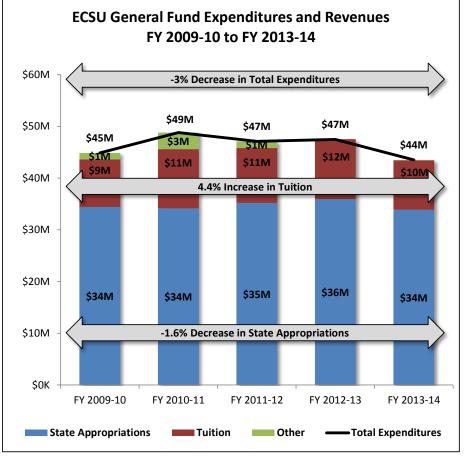

### Actual General Fund Expenditures and Revenues, FY 2009-10 to FY 2013-14

| Expenditures                  | FY 2009-10    | FY 2010-11    | FY 2011-12    | FY 2012-13    | FY 2013-14    | Five-Year Ch | nange |
|-------------------------------|---------------|---------------|---------------|---------------|---------------|--------------|-------|
| Personnel                     | 293,328,059   | 306,318,984   | 302,885,796   | 312,219,081   | 317,500,492   | 24,172,434   | 8%    |
| General Operating             | 51,290,547    | 61,647,503    | 56,583,023    | 59,831,693    | 61,693,112    | 10,402,565   | 20%   |
| Equipment and Capital         | 31,481,360    | 32,394,614    | 31,131,435    | 30,749,079    | 26,408,747    | (5,072,614)  | -16%  |
| Miscellaneous                 | 9,757,011     | 1,204,401     | 1,111,690     | 1,222,155     | 1,108,373     | (8,648,638)  | -89%  |
| Education Awards              | 9,456,841     | 12,768,624    | 15,398,422    | 22,505,689    | 25,461,627    | 16,004,785   | 169%  |
| Intragovernmental Transfers   | 2,769,404     | 11,679,908    | 3,500,675     | 10,227,315    | 10,236,525    | 7,467,121    | 270%  |
| Carry Forward to Next Year    | 1,416,923     | 2,001,088     | 13,619,618    | 17,968,555    | 16,957,368    | 15,540,445   | 1097% |
| Total Expenditures            | \$399,500,145 | \$428,015,122 | \$424,230,659 | \$454,723,567 | \$459,366,244 | \$59,866,098 | 15%   |
| Revenues                      |               |               |               |               |               |              |       |
| State Appropriation           | 263,531,780   | 269,499,479   | 271,701,092   | 285,530,376   | 275,657,636   | 12,125,856   | 5%    |
| Tuition Resident              | 64,327,831    | 72,564,342    | 82,637,689    | 91,652,193    | 101,882,926   | 37,555,094   | 58%   |
| Tuition Nonresident           | 39,152,890    | 45,243,800    | 47,913,335    | 51,787,121    | 50,500,517    | 11,347,627   | 29%   |
| Fees*                         | 9,133,451     | 9,505,740     | 11,010,202    | 3,670,519     | 4,267,394     | (4,866,057)  | -53%  |
| Other                         | 21,359,569    | 21,590,843    | 8,640,794     | 8,471,027     | 8,909,230     | (12,450,339) | -58%  |
| Intragovernmental Transfers   | 1,994,625     | 152,091       | 217,004       | 166,052       | 162,659       | (1,831,966)  | -92%  |
| Carry Forward from Prior Year | -             | 9,458,826     | 2,110,543     | 13,446,279    | 17,985,882    | 17,985,882   |       |
| Total Revenues                | \$399,500,145 | \$428,015,122 | \$424,230,659 | \$454,723,567 | \$459,366,244 | \$59,866,098 | 15%   |