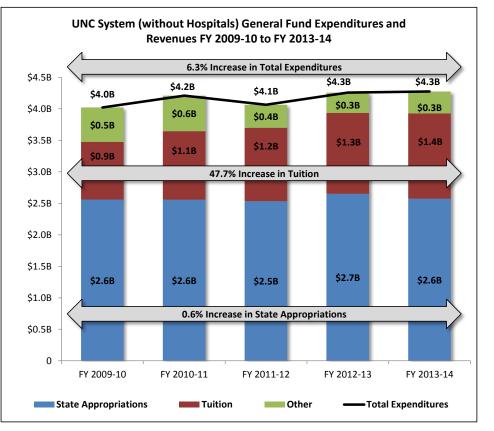

### **UNC System Without UNC Hospitals**

#### Actual General Fund Expenditures and Revenues, FY 2009-10 to FY 2013-14

| Expenditures                | FY 2009-10      | FY 2010-11      | FY 2011-12      | FY 2012-13      | FY 2013-14      | Five-Year Cha | nge  |
|-----------------------------|-----------------|-----------------|-----------------|-----------------|-----------------|---------------|------|
| Personnel                   | 2,665,759,064   | 2,749,081,842   | 2,679,566,032   | 2,788,314,092   | 2,827,568,756   | 161,809,692   | 6%   |
| General Operating           | 537,035,316     | 601,543,021     | 574,124,010     | 581,437,448     | 576,275,258     | 39,239,942    | 7%   |
| Equipment and Capital       | 195,269,466     | 212,524,524     | 174,642,202     | 165,343,696     | 158,167,458     | (37,102,008)  | -19% |
| Miscellaneous               | 46,780,747      | 37,714,917      | 35,420,877      | 33,358,658      | 31,759,525      | (15,021,222)  | -32% |
| Education Awards            | 423,163,433     | 511,607,532     | 479,455,559     | 530,359,820     | 533,816,319     | 110,652,886   | 26%  |
| Intragovernmental Transfers | 105,237,255     | 88,035,172      | 69,455,775      | 87,124,554      | 88,060,326      | (17,176,929)  | -16% |
| Carry Forward to Next Year  | 47,974,606      | 7,768,399       | 51,172,141      | 70,895,964      | 59,499,252      | 11,524,646    | 24%  |
| Total Expenditures          | \$4,021,219,887 | \$4,208,275,408 | \$4,063,836,595 | \$4,256,834,231 | \$4,275,146,894 | \$253,927,007 | 6%   |

#### Revenues

| Total Revenues                | \$4,021,219,887 | \$4,208,275,408 | \$4,063,836,595 | \$4,256,834,231 | \$4,275,146,894 | \$253,927,007 | 6%   |
|-------------------------------|-----------------|-----------------|-----------------|-----------------|-----------------|---------------|------|
| Carry Forward from Prior Year | 13,175,545      | 54,518,005      | 6,024,229       | 50,690,012      | 73,506,556      | 60,331,011    | 458% |
| Intragovernmental Transfers   | 167,216,327     | 132,238,194     | 97,020,325      | 52,772,550      | 71,807,700      | (95,408,627)  | -57% |
| Other                         | 247,808,445     | 253,512,612     | 130,222,820     | 177,161,232     | 144,522,315     | (103,286,131) | -42% |
| Fees*                         | 118,018,709     | 122,865,573     | 130,525,470     | 41,948,877      | 58,922,032      | (59,096,676)  | -50% |
| Tuition Nonresident           | 359,082,089     | 415,702,451     | 443,385,376     | 483,899,478     | 502,235,373     | 143,153,284   | 40%  |
| Tuition Resident              | 557,333,037     | 672,371,254     | 723,722,839     | 798,514,731     | 851,395,677     | 294,062,640   | 53%  |
| State Appropriation           | 2,558,585,736   | 2,557,067,319   | 2,532,935,536   | 2,651,847,350   | 2,572,757,241   | 14,171,505    | 1%   |