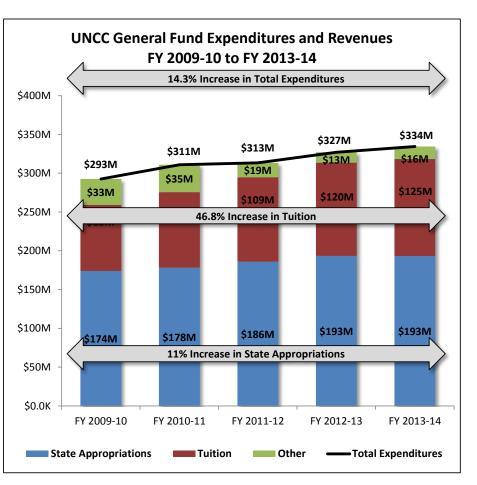

# **UNC Charlotte**

### Actual General Fund Expenditures and Revenues, FY 2009-10 to FY 2013-14

| Expenditures                | FY 2009-10    | FY 2010-11    | FY 2011-12    | FY 2012-13    | FY 2013-14    | Five-Year Ch | ange |
|-----------------------------|---------------|---------------|---------------|---------------|---------------|--------------|------|
| Personnel                   | 207,907,723   | 215,195,062   | 219,236,988   | 234,373,259   | 242,108,588   | 34,200,865   | 16%  |
| General Operating           | 41,512,014    | 46,275,970    | 49,336,882    | 44,063,550    | 43,671,449    | 2,159,435    | 5%   |
| Equipment and Capital       | 21,501,420    | 28,049,131    | 20,495,504    | 18,307,279    | 17,587,252    | (3,914,168)  | -18% |
| Miscellaneous               | 5,531,439     | 4,189,126     | 5,828,056     | 4,727,178     | 4,064,452     | (1,466,987)  | -27% |
| Education Awards            | 7,400,956     | 11,056,066    | 12,103,632    | 13,523,760    | 14,421,145    | 7,020,188    | 95%  |
| Intragovernmental Transfers | 1,588,429     | 5,104,065     | 4,323         | 4,495,684     | 3,492,549     | 1,904,120    | 120% |
| Carry Forward to Next Year  | 7,129,684     | 1,033,180     | 6,435,215     | 7,499,698     | 9,060,528     | 1,930,844    | 27%  |
| Total Expenditures          | \$292,571,665 | \$310,902,600 | \$313,440,599 | \$326,990,409 | \$334,405,963 | \$41,834,298 | 14%  |
| Revenues                    |               |               |               |               |               |              |      |
| State Appropriation         | 173,990,052   | 178,292,837   | 185,951,385   | 193,426,146   | 193,145,489   | 19,155,438   | 11%  |
| Tuition Resident            | 53,929,279    | 63,323,405    | 70,790,217    | 77,509,064    | 81,860,920    | 27,931,641   | 52%  |
| Tuition Nonresident         | 31,314,635    | 33,906,474    | 37,934,324    | 42,643,744    | 43,277,339    | 11,962,704   | 38%  |
| Fees*                       | 13,147,051    | 12,377,619    | 13,859,288    | 2,383,883     | 2,162,756     | (10,984,295) | -84% |

| Total Revenues                | \$292,571,665 | \$310,902,600 | \$313,440,599 | \$326,990,409 | \$334,405,963 | \$41,834,298 | 14%  |
|-------------------------------|---------------|---------------|---------------|---------------|---------------|--------------|------|
| Carry Forward from Prior Year | 1,954,808     | 7,129,684     | 1,033,180     | 6,435,215     | 7,499,698     | 5,544,890    | 284% |
| Intragovernmental Transfers   | 649,644       | 215,827       | 517,884       | 551,903       | 325,504       | (324,140)    | -50% |
| Other                         | 17,586,195    | 15,656,753    | 3,354,322     | 4,040,453     | 6,134,257     | (11,451,938) | -65% |
|                               | , ,           | , ,           | , ,           | , ,           | , ,           |              |      |