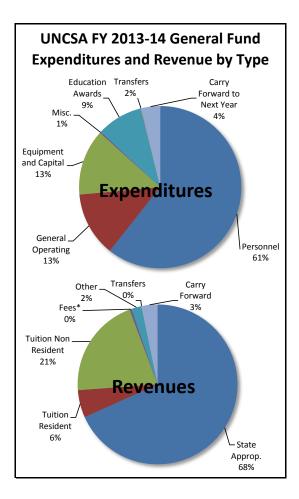

# **UNC School of the Arts**

### Actual General Fund Expenditures and Revenues, FY 2009-10 to FY 2013-14

| Expenditures                | FY 2009-10   | FY 2010-11   | FY 2011-12   | FY 2012-13   | FY 2013-14   | Five-Year Ch      | nange |
|-----------------------------|--------------|--------------|--------------|--------------|--------------|-------------------|-------|
| Personnel                   | 26,080,612   | 27,664,719   | 26,263,442   | 27,321,716   | 28,309,866   | 2,229,254         | 9%    |
| General Operating           | 6,178,265    | 5,405,439    | 5,674,208    | 5,728,621    | 6,011,666    | (166,599)         | -3%   |
| Equipment and Capital       | 2,554,319    | 2,607,740    | 2,116,437    | 1,746,849    | 6,136,197    | 3,581,878         | 140%  |
| Miscellaneous               | 109,484      | 114,800      | 260,099      | 127,197      | 122,067      | 12,583            | 11%   |
| Education Awards            | 3,278,685    | 3,202,042    | 3,756,846    | 4,164,537    | 4,300,589    | 1,021,904         | 31%   |
| Intragovernmental Transfers | 132,186      | 10,169       | 247,876      | 32,499       | 32,499       | (99 <i>,</i> 687) | -75%  |
| Carry Forward to Next Year  | 822,390      | 398,481      | 1,414,856    | 1,513,010    | 1,762,313    | 939,923           | 114%  |
| Total Expenditures          | \$39,155,940 | \$39,403,390 | \$39,733,763 | \$40,634,431 | \$46,675,198 | \$7,519,257       | 19%   |
| Revenues                    |              |              |              |              |              |                   |       |
| State Appropriation         | 26,119,639   | 25,466,152   | 25,787,944   | 27,154,238   | 31,868,375   | 5,748,736         | 22%   |
| Tuition Resident            | 1,490,152    | 2,009,138    | 2,233,445    | 2,337,093    | 2,600,614    | 1,110,463         | 75%   |
| Tuition Nonrosidant         | 7 220 201    | 7 (22 45 (   | 0 202 242    | 0 704 710    | 0 540 290    | 2 202 105         | 220/  |

| Total Revenues                | \$39,155,940 | \$39,403,390 | \$39,733,763 | \$40,634,431 | \$46,675,198 | \$7,519,257 | 19%  |
|-------------------------------|--------------|--------------|--------------|--------------|--------------|-------------|------|
| Carry Forward from Prior Year | 461,939      | 822,390      | 398,481      | 1,414,856    | 1,513,010    | 1,051,071   | 228% |
| Intragovernmental Transfers   | 6,602        | 45,509       | 484          | 2,975        | 4,112        | (2,490)     | -38% |
| Other                         | 2,242,854    | 1,816,331    | 1,332,822    | 841,366      | 950,658      | (1,292,196) | -58% |
| Fees*                         | 1,596,553    | 1,611,414    | 1,587,344    | 179,193      | 198,041      | (1,398,512) | -88% |
| Tuition Nonresident           | 7,238,201    | 7,632,456    | 8,393,243    | 8,704,710    | 9,540,386    | 2,302,185   | 32%  |
| Tuition Resident              | 1,490,152    | 2,009,138    | 2,233,445    | 2,337,093    | 2,600,614    | 1,110,463   | 75%  |

\* S.L. 2012-142, Section 9.9 permitted all student fees to be budgeted in Institutional Trust Funds, rather than the General Fund.

<sup>+</sup>UNCSA's FY 2013-14 appropriation includes \$3.2 million in nonrecurring funding for building reserves.