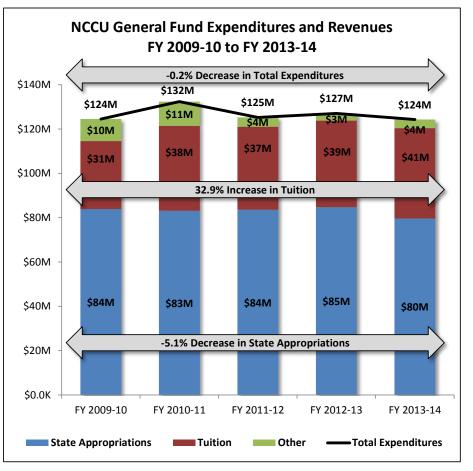

# North Carolina Central University

### Actual General Fund Expenditures and Revenues, FY 2009-10 to FY 2013-14

| Expenditures                | FY 2009-10    | FY 2010-11    | FY 2011-12    | FY 2012-13    | FY 2013-14    | Five-Year Ch | nange |
|-----------------------------|---------------|---------------|---------------|---------------|---------------|--------------|-------|
| Personnel                   | 88,829,957    | 94,979,335    | 95,418,014    | 94,070,541    | 92,178,089    | 3,348,132    | 4%    |
| General Operating           | 19,835,298    | 21,187,971    | 16,703,071    | 16,079,977    | 16,502,559    | (3,332,739)  | -17%  |
| Equipment and Capital       | 7,574,790     | 6,879,700     | 5,178,904     | 5,296,367     | 5,146,195     | (2,428,595)  | -32%  |
| Miscellaneous               | 1,014,429     | 1,195,187     | 475,529       | 673,336       | 433,632       | (580,796)    | -57%  |
| Education Awards            | 5,750,656     | 8,082,146     | 6,873,890     | 8,086,946     | 8,752,865     | 3,002,209    | 52%   |
| Intragovernmental Transfers | -             | -             | -             | 478,713       | 489,150       | 489,150      |       |
| Carry Forward to Next Year  | 1,491,464     | 6,218         | 575,695       | 2,339,337     | 741,156       | (750,308)    | -50%  |
| Total Expenditures          | \$124,496,593 | \$132,330,557 | \$125,225,103 | \$127,025,218 | \$124,243,646 | \$(252,948)  | 0%    |
| Revenues                    | _             |               |               |               |               |              |       |
| State Appropriation         | 83,871,676    | 83,148,255    | 83,576,154    | 84,714,668    | 79,621,943    | (4,249,733)  | -5%   |
| Tuition Resident            | 19,054,170    | 24,773,338    | 25,059,970    | 25,991,143    | 28,170,715    | 9,116,544    | 48%   |
| Tuition Nonresident         | 11,608,299    | 13,448,963    | 12,366,105    | 13,063,383    | 12,573,844    | 965,544      | 8%    |
| Fees*                       | 3,651,086     | 3,828,500     | 3,804,387     | 147,127       | 135,593       | (3,515,494)  | -96%  |

| Total Revenues                | \$124,496,593 | \$132,330,557 | \$125,225,103 | \$127,025,218 | \$124,243,646 | \$(252,948)   | 0%    |
|-------------------------------|---------------|---------------|---------------|---------------|---------------|---------------|-------|
| Carry Forward from Prior Year | -             | 1,491,464     | 6,218         | 575,695       | 2,339,337     | 2,339,337     |       |
| Intragovernmental Transfers   | 119,724       | 101,911       | 29,022        | 9,185         | -             | (119,724)     | -100% |
| Other                         | 6,191,637     | 5,538,126     | 383,248       | 2,524,016     | 1,402,214     | (4,789,423)   | -77%  |
|                               | 0,001,000     | 0)010,000     | 0)001)001     | = )==:        | 200)000       | (0)010) 10 17 | 5070  |