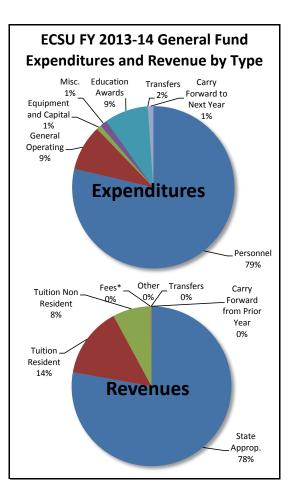

### Actual General Fund Expenditures and Revenues, FY 2009-10 to FY 2013-14

| Expenditures                  | FY 2009-10    | FY 2010-11    | FY 2011-12    | FY 2012-13    | FY 2013-14    | Five-Year Ch | nange |
|-------------------------------|---------------|---------------|---------------|---------------|---------------|--------------|-------|
| Personnel                     | 293,328,059   | 306,318,984   | 302,885,796   | 312,219,081   | 317,500,492   | 24,172,434   | 8%    |
| General Operating             | 51,290,547    | 61,647,503    | 56,583,023    | 59,831,693    | 61,693,112    | 10,402,565   | 20%   |
| Equipment and Capital         | 31,481,360    | 32,394,614    | 31,131,435    | 30,749,079    | 26,408,747    | (5,072,614)  | -16%  |
| Miscellaneous                 | 9,757,011     | 1,204,401     | 1,111,690     | 1,222,155     | 1,108,373     | (8,648,638)  | -89%  |
| Education Awards              | 9,456,841     | 12,768,624    | 15,398,422    | 22,505,689    | 25,461,627    | 16,004,785   | 169%  |
| Intragovernmental Transfers   | 2,769,404     | 11,679,908    | 3,500,675     | 10,227,315    | 10,236,525    | 7,467,121    | 270%  |
| Carry Forward to Next Year    | 1,416,923     | 2,001,088     | 13,619,618    | 17,968,555    | 16,957,368    | 15,540,445   | 1097% |
| Total Expenditures            | \$399,500,145 | \$428,015,122 | \$424,230,659 | \$454,723,567 | \$459,366,244 | \$59,866,098 | 15%   |
| Revenues                      |               |               |               |               |               |              |       |
| State Appropriation           | 263,531,780   | 269,499,479   | 271,701,092   | 285,530,376   | 275,657,636   | 12,125,856   | 5%    |
| Tuition Resident              | 64,327,831    | 72,564,342    | 82,637,689    | 91,652,193    | 101,882,926   | 37,555,094   | 58%   |
| Tuition Nonresident           | 39,152,890    | 45,243,800    | 47,913,335    | 51,787,121    | 50,500,517    | 11,347,627   | 29%   |
| Fees*                         | 9,133,451     | 9,505,740     | 11,010,202    | 3,670,519     | 4,267,394     | (4,866,057)  | -53%  |
| Other                         | 21,359,569    | 21,590,843    | 8,640,794     | 8,471,027     | 8,909,230     | (12,450,339) | -58%  |
| Intragovernmental Transfers   | 1,994,625     | 152,091       | 217,004       | 166,052       | 162,659       | (1,831,966)  | -92%  |
| Carry Forward from Prior Year | -             | 9,458,826     | 2,110,543     | 13,446,279    | 17,985,882    | 17,985,882   |       |
| Total Revenues                | \$399,500,145 | \$428,015,122 | \$424,230,659 | \$454,723,567 | \$459,366,244 | \$59,866,098 | 15%   |