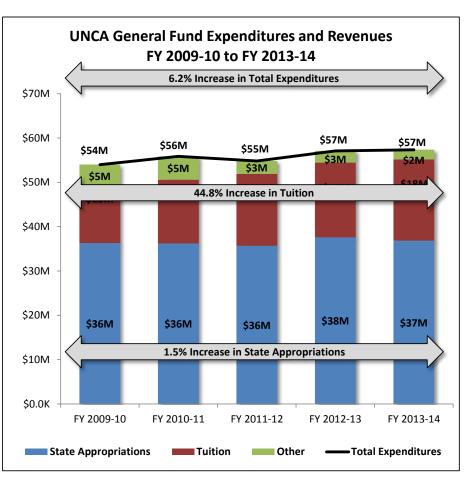

# **UNC** Asheville

### Actual General Fund Expenditures and Revenues, FY 2009-10 to FY 2013-14

| Expenditures                | FY 2009-10   | FY 2010-11   | FY 2011-12    | FY 2012-13    | FY 2013-14   | Five-Year Ch | ange |
|-----------------------------|--------------|--------------|---------------|---------------|--------------|--------------|------|
| Personnel                   | 42,864,354   | 43,667,339   | 40,250,530    | 41,962,364    | 43,767,857   | 903,503      | 2%   |
| General Operating           | 5,706,527    | 5,974,506    | 6,365,568     | 6,634,843     | 6,093,033    | 386,505      | 7%   |
| Equipment and Capital       | 2,496,221    | 2,636,619    | 3,374,567     | 3,414,269     | 3,180,565    | 684,344      | 27%  |
| Miscellaneous               | 312,423      | 351,407      | 408,352       | 573,220       | 617,674      | 305,251      | 98%  |
| Education Awards            | 1,441,193    | 2,391,132    | 2,701,540     | 3,131,884     | 3,270,553    | 1,829,360    | 127% |
| Intragovernmental Transfers | 543,421      | 653,419      | 457,916       | 144,675       | 69,056       | (474,365)    | -87% |
| Carry Forward to Next Year  | 627,982      | 165,791      | 1,259,583     | 1,219,158     | 347,620      | (280,362)    | -45% |
| Total Expenditures          | \$53,992,120 | \$55,840,213 | \$54,818,055  | \$57,080,411  | \$57,346,357 | \$3,354,237  | 6%   |
|                             |              |              |               |               |              |              |      |
| Revenues                    |              |              |               |               |              |              |      |
| State Appropriation         | 36,288,214   | 36,189,482   | 35,659,695    | 37,588,312    | 36,828,519   | 540,305      | 1%   |
| Tuition Resident            | 7,379,626    | 8,109,637    | 9,581,239     | 10,291,001    | 11,236,334   | 3,856,707    | 52%  |
| Tuition Nonresident         | 5 275 /71    | 6 284 701    | 6 6 1 2 1 2 2 | 6 5 6 1 2 7 6 | 7 001 020    | 1 915 569    | 2/1% |

| Total Revenues                | \$53,992,120 | \$55,840,213 | \$54,818,055 | \$57,080,411 | \$57,346,357 | \$3,354,237 | 6%   |
|-------------------------------|--------------|--------------|--------------|--------------|--------------|-------------|------|
| Carry Forward from Prior Year | 663,534      | 627,982      | 165,791      | 1,259,583    | 1,219,158    | 555,624     | 84%  |
| Intragovernmental Transfers   | 349,190      | 369,144      | 680,314      | 540,569      | 246,328      | (102,862)   | -29% |
| Other                         | 2,574,651    | 2,701,185    | 288,293      | 304,679      | 370,794      | (2,203,857) | -86% |
| Fees*                         | 1,461,434    | 1,557,993    | 1,799,301    | 534,890      | 354,186      | (1,107,248) | -76% |
| Tuition Nonresident           | 5,275,471    | 6,284,791    | 6,643,423    | 6,561,376    | 7,091,039    | 1,815,568   | 34%  |
| Tuition Resident              | 7,379,626    | 8,109,637    | 9,581,239    | 10,291,001   | 11,236,334   | 3,856,707   | 52%  |