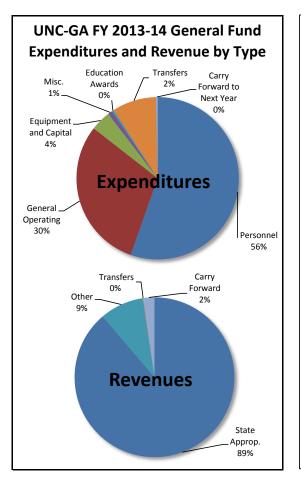

### **UNC System**

#### Actual General Fund Expenditures and Revenues, FY 2009-10 to FY 2013-14

| Expenditures                | FY 2009-10      | FY 2010-11      | FY 2011-12      | FY 2012-13      | FY 2013-14      | Five-Year Cha | nge  |
|-----------------------------|-----------------|-----------------|-----------------|-----------------|-----------------|---------------|------|
| Personnel                   | 2,665,759,064   | 2,749,081,842   | 2,679,566,032   | 2,788,314,092   | 2,827,568,756   | 161,809,692   | 6%   |
| General Operating           | 537,035,316     | 601,543,021     | 574,124,010     | 581,437,448     | 576,275,258     | 39,239,942    | 7%   |
| Equipment and Capital       | 195,269,466     | 212,524,524     | 174,642,202     | 165,343,696     | 158,167,458     | (37,102,008)  | -19% |
| Miscellaneous               | 46,780,747      | 37,714,917      | 35,420,877      | 33,358,658      | 31,759,525      | (15,021,222)  | -32% |
| Education Awards            | 423,163,433     | 511,607,532     | 479,455,559     | 530,359,820     | 533,816,319     | 110,652,886   | 26%  |
| Intragovernmental Transfers | 146,165,260     | 121,778,305     | 87,455,775      | 87,124,554      | 88,060,326      | (58,104,934)  | -40% |
| Carry Forward to Next Year  | 48,857,888      | 7,768,399       | 51,172,141      | 70,895,964      | 59,499,252      | 10,641,364    | 22%  |
| Total Expenditures          | \$4,063,031,174 | \$4,242,018,541 | \$4,081,836,595 | \$4,256,834,231 | \$4,275,146,894 | \$212,115,720 | 5%   |

#### Revenues

| Total Revenues                | \$4,063,031,174 | \$4,242,018,541 | \$4,081,836,595 | \$4,256,834,231 | \$4,275,146,894 | \$212,115,720 | 5%   |
|-------------------------------|-----------------|-----------------|-----------------|-----------------|-----------------|---------------|------|
| Carry Forward from Prior Year | 13,175,545      | 54,518,005      | 6,024,229       | 50,690,012      | 73,506,556      | 60,331,011    | 458% |
| Intragovernmental Transfers   | 167,216,327     | 132,238,194     | 97,020,325      | 52,772,550      | 71,807,700      | (95,408,627)  | -57% |
| Other                         | 247,808,445     | 253,512,612     | 130,222,820     | 177,161,232     | 144,522,315     | (103,286,131) | -42% |
| Fees*                         | 118,018,709     | 122,865,573     | 130,525,470     | 41,948,877      | 58,922,032      | (59,096,676)  | -50% |
| Tuition Nonresident           | 359,082,089     | 415,702,451     | 443,385,376     | 483,899,478     | 502,235,373     | 143,153,284   | 40%  |
| Tuition Resident              | 557,333,037     | 672,371,254     | 723,722,839     | 798,514,731     | 851,395,677     | 294,062,640   | 53%  |
| State Appropriation           | 2,600,397,023   | 2,590,810,452   | 2,550,935,536   | 2,651,847,350   | 2,572,757,241   | (27,639,782)  | -1%  |