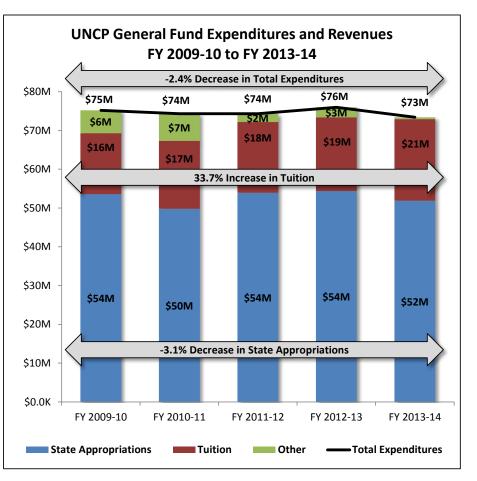

# **UNC** Pembroke

### Actual General Fund Expenditures and Revenues, FY 2009-10 to FY 2013-14

| Expenditures                | FY 2009-10   | FY 2010-11   | FY 2011-12   | FY 2012-13   | FY 2013-14   | Five-Year Ch  | nange |
|-----------------------------|--------------|--------------|--------------|--------------|--------------|---------------|-------|
| Personnel                   | 54,070,640   | 55,562,818   | 55,303,879   | 56,171,079   | 56,256,013   | 2,185,373     | 4%    |
| General Operating           | 11,351,881   | 9,936,616    | 9,622,550    | 9,344,773    | 8,828,887    | (2,522,995)   | -22%  |
| Equipment and Capital       | 5,898,216    | 4,445,686    | 4,753,133    | 4,131,150    | 3,871,455    | (2,026,761)   | -34%  |
| Miscellaneous               | 437,459      | 558,966      | 533,665      | 774,211      | 681,499      | 244,040       | 56%   |
| Education Awards            | 1,914,290    | 2,456,875    | 2,648,496    | 3,329,260    | 3,283,450    | 1,369,160     | 72%   |
| Intragovernmental Transfers | 77,227       | 17,473       | 5,000        | 21,400       | -            | (77,227)      | -100% |
| Carry Forward to Next Year  | 1,420,653    | 1,343,825    | 1,434,151    | 2,207,236    | 464,118      | (956,536)     | -67%  |
| Total Expenditures          | \$75,170,366 | \$74,322,259 | \$74,300,874 | \$75,979,108 | \$73,385,421 | \$(1,784,945) | -2%   |
| Revenues                    |              |              |              |              |              |               |       |
| State Appropriation         | 53,580,406   | 49,801,874   | 53,912,856   | 54,372,770   | 51,893,896   | (1,686,509)   | -3%   |
| Tuition Resident            | 12,593,634   | 14,734,494   | 15,686,249   | 16,669,673   | 18,575,931   | 5,982,297     | 48%   |
| Tuition Nonresident         | 3,128,539    | 2,763,827    | 2,561,073    | 2,336,662    | 2,450,898    | (677,642)     | -22%  |

| Total Revenues                | \$75,170,366 | \$74,322,259 | \$74,300,874 | \$75,979,108 | \$73,385,421 | \$(1,784,945) | -2%   |
|-------------------------------|--------------|--------------|--------------|--------------|--------------|---------------|-------|
| Carry Forward from Prior Year | 470,973      | 1,411,547    | -            | 1,434,151    | 1,504,236    | 1,033,264     | 219%  |
| Intragovernmental Transfers   | 79,602       | 61,900       | 54,337       | 19,048       | 21,419       | (58,183)      | -73%  |
| Other                         | 3,682,534    | 3,802,305    | 96,715       | 877,950      | (1,281,581)  | (4,964,115)   | -135% |
| Fees*                         | 1,634,678    | 1,746,313    | 1,989,644    | 268,854      | 220,622      | (1,414,056)   | -87%  |
| Tuition Nonresident           | 3,128,539    | 2,763,827    | 2,561,073    | 2,336,662    | 2,450,898    | (677,642)     | -22%  |
| Tuition Resident              | 12,593,634   | 14,734,494   | 15,686,249   | 16,669,673   | 18,575,931   | 5,982,297     | 48%   |