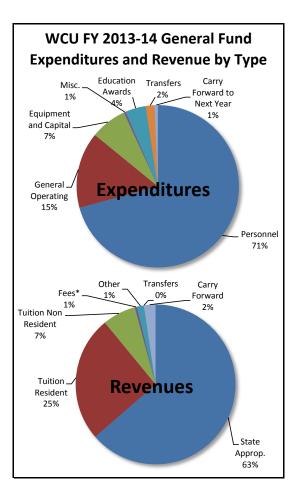

# Western Carolina University

### Actual General Fund Expenditures and Revenues, FY 2009-10 to FY 2013-14

| Expenditures                | FY 2009-10    | FY 2010-11    | FY 2011-12    | FY 2012-13    | FY 2013-14    | Five-Year Ch | ange |
|-----------------------------|---------------|---------------|---------------|---------------|---------------|--------------|------|
| Personnel                   | 86,603,256    | 89,219,409    | 86,951,682    | 89,816,775    | 91,691,457    | 5,088,201    | 6%   |
| General Operating           | 14,405,724    | 15,228,318    | 16,394,919    | 18,611,693    | 19,657,893    | 5,252,169    | 36%  |
| Equipment and Capital       | 6,712,320     | 7,560,642     | 8,467,518     | 9,116,706     | 9,386,270     | 2,673,950    | 40%  |
| Miscellaneous               | 775,259       | 681,390       | 720,257       | 462,330       | 525,270       | (249,989)    | -32% |
| Education Awards            | 2,163,321     | 3,429,573     | 3,738,790     | 4,744,031     | 5,288,630     | 3,125,308    | 144% |
| Intragovernmental Transfers | 438,228       | 453,985       | 447,428       | 163,485       | 2,274,205     | 1,835,977    | 419% |
| Carry Forward to Next Year  | 2,521,733     | 1,235,679     | 3,062,964     | 2,983,555     | 801,888       | (1,719,845)  | -68% |
| Total Expenditures          | \$113,619,840 | \$117,808,996 | \$119,783,557 | \$125,898,575 | \$129,625,611 | \$16,005,770 | 14%  |
| Revenues                    |               |               |               |               |               |              |      |
| State Appropriation         | 76,806,186    | 72,476,474    | 80,114,791    | 83,122,918    | 82,461,935    | 5,655,750    | 7%   |
| Tuition Resident            | 16,863,798    | 23,590,190    | 23,765,854    | 27,864,902    | 32,989,368    | 16,125,570   | 96%  |
| Tuition Nonresident         | 6,914,172     | 7,711,703     | 8,274,614     | 9,211,857     | 8,733,759     | 1,819,587    | 26%  |
| Fees*                       | 4,484,068     | 4,336,738     | 4,522,579     | 833,542       | 593,552       | (3,890,516)  | -87% |
| Other                       | 7,087,800     | 7,109,213     | 1,839,542     | 1,737,807     | 1,800,593     | (5,287,207)  | -75% |
| Intragovernmental Transfers | 37,575        | 60,440        | 28,614        | 51,275        | 43,080        | 5,505        | 15%  |
|                             |               |               |               |               |               |              |      |

**Total Revenues** 

3,076,273

\$125,898,575

3,003,323

\$129,625,611

1,577,081

\$16,005,770

111%