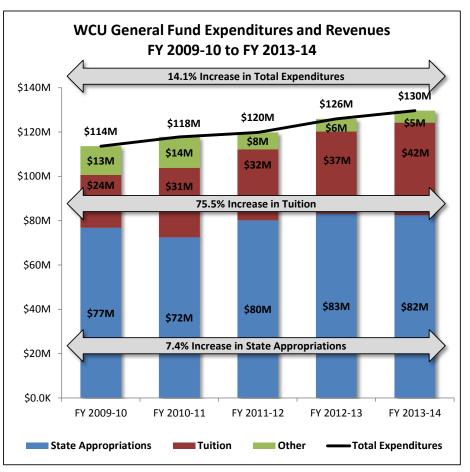

# Western Carolina University

### Actual General Fund Expenditures and Revenues, FY 2009-10 to FY 2013-14

| Expenditures                | FY 2009-10    | FY 2010-11    | FY 2011-12    | FY 2012-13    | FY 2013-14    | Five-Year Ch | ange |
|-----------------------------|---------------|---------------|---------------|---------------|---------------|--------------|------|
| Personnel                   | 86,603,256    | 89,219,409    | 86,951,682    | 89,816,775    | 91,691,457    | 5,088,201    | 6%   |
| General Operating           | 14,405,724    | 15,228,318    | 16,394,919    | 18,611,693    | 19,657,893    | 5,252,169    | 36%  |
| Equipment and Capital       | 6,712,320     | 7,560,642     | 8,467,518     | 9,116,706     | 9,386,270     | 2,673,950    | 40%  |
| Miscellaneous               | 775,259       | 681,390       | 720,257       | 462,330       | 525,270       | (249,989)    | -32% |
| Education Awards            | 2,163,321     | 3,429,573     | 3,738,790     | 4,744,031     | 5,288,630     | 3,125,308    | 144% |
| Intragovernmental Transfers | 438,228       | 453,985       | 447,428       | 163,485       | 2,274,205     | 1,835,977    | 419% |
| Carry Forward to Next Year  | 2,521,733     | 1,235,679     | 3,062,964     | 2,983,555     | 801,888       | (1,719,845)  | -68% |
| Total Expenditures          | \$113,619,840 | \$117,808,996 | \$119,783,557 | \$125,898,575 | \$129,625,611 | \$16,005,770 | 14%  |
| Revenues                    |               |               |               |               |               |              |      |
| State Appropriation         | 76,806,186    | 72,476,474    | 80,114,791    | 83,122,918    | 82,461,935    | 5,655,750    | 7%   |
| Tuition Resident            | 16,863,798    | 23,590,190    | 23,765,854    | 27,864,902    | 32,989,368    | 16,125,570   | 96%  |
| Tuition Nonresident         | 6,914,172     | 7,711,703     | 8,274,614     | 9,211,857     | 8,733,759     | 1,819,587    | 26%  |
| Fees*                       | 4,484,068     | 4,336,738     | 4,522,579     | 833,542       | 593,552       | (3,890,516)  | -87% |
| Other                       | 7,087,800     | 7,109,213     | 1,839,542     | 1,737,807     | 1,800,593     | (5,287,207)  | -75% |
| Intragovernmental Transfers | 37,575        | 60,440        | 28,614        | 51,275        | 43,080        | 5,505        | 15%  |
|                             |               |               |               |               |               |              |      |

**Total Revenues** 

3,076,273

\$125,898,575

3,003,323

\$129,625,611

1,577,081

\$16,005,770

111%