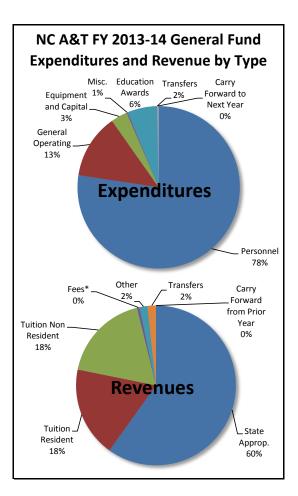

# North Carolina A&T State University

### Actual General Fund Expenditures and Revenues, FY 2009-10 to FY 2013-14

| Expenditures                | FY 2009-10    | FY 2010-11    | FY 2011-12    | FY 2012-13    | FY 2013-14    | Five-Year Ch | ange  |
|-----------------------------|---------------|---------------|---------------|---------------|---------------|--------------|-------|
| Personnel                   | 114,840,010   | 120,568,834   | 117,502,859   | 123,019,526   | 119,718,369   | 4,878,359    | 4%    |
| General Operating           | 17,833,376    | 20,315,389    | 21,535,280    | 20,855,737    | 19,908,544    | 2,075,168    | 12%   |
| Equipment and Capital       | 6,876,255     | 6,850,988     | 4,674,043     | 4,410,091     | 5,093,923     | (1,782,333)  | -26%  |
| Miscellaneous               | 620,296       | 231,049       | 211,347       | 297,014       | 366,635       | (253,661)    | -41%  |
| Education Awards            | 4,046,599     | 4,840,289     | 5,428,110     | 6,538,608     | 9,145,591     | 5,098,992    | 126%  |
| Intragovernmental Transfers | 238,148       | 157,230       | 167,668       | 331,472       | 113,127       | (125,021)    | -52%  |
| Carry Forward to Next Year  | 1,942,339     | -             | -             | -             | 372,379       | (1,569,960)  | -81%  |
| Total Expenditures          | \$146,397,024 | \$152,963,779 | \$149,519,307 | \$155,452,447 | \$154,718,568 | \$8,321,544  | 6%    |
| Revenues                    |               |               |               |               |               |              |       |
| State Appropriation         | 92,355,360    | 93,559,050    | 94,181,746    | 97,542,271    | 92,665,165    | 309,805      | 0%    |
| Tuition Resident            | 18,040,623    | 24,183,961    | 25,772,186    | 26,612,251    | 28,305,155    | 10,264,533   | 57%   |
| Tuition Nonresident         | 21,235,547    | 19,945,868    | 21,255,464    | 26,317,888    | 27,829,178    | 6,593,632    | 31%   |
| Foos*                       | 1 205 204     | 1 208 046     | 4 490 206     | 99/ 227       | 818 /16       | (2 186 878)  | _ 21% |

| Total Revenues                | \$146,397,024 | \$152,963,779 | \$149,519,307 | \$155,452,447 | \$154,718,568 | \$8,321,544 | 6%    |
|-------------------------------|---------------|---------------|---------------|---------------|---------------|-------------|-------|
| Carry Forward from Prior Year | 183,722       | 1,941,095     | -             | -             | -             | (183,722)   | -100% |
| Intragovernmental Transfers   | 587,270       | 70,713        | 1,655,666     | 1,747,470     | 2,645,493     | 2,058,223   | 350%  |
| Other                         | 9,689,209     | 8,965,047     | 2,164,039     | 2,348,230     | 2,455,160     | (7,234,048) | -75%  |
| Fees*                         | 4,305,294     | 4,298,046     | 4,490,206     | 884,337       | 818,416       | (3,486,878) | -81%  |
| Tuition Nonresident           | 21,235,547    | 19,945,868    | 21,255,464    | 26,317,888    | 27,829,178    | 6,593,632   | 31%   |