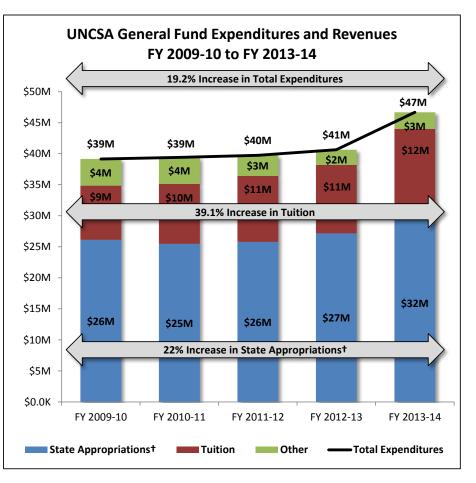

# **UNC School of the Arts**

### Actual General Fund Expenditures and Revenues, FY 2009-10 to FY 2013-14

| Expenditures                | FY 2009-10   | FY 2010-11   | FY 2011-12   | FY 2012-13   | FY 2013-14   | Five-Year Ch      | nange |
|-----------------------------|--------------|--------------|--------------|--------------|--------------|-------------------|-------|
| Personnel                   | 26,080,612   | 27,664,719   | 26,263,442   | 27,321,716   | 28,309,866   | 2,229,254         | 9%    |
| General Operating           | 6,178,265    | 5,405,439    | 5,674,208    | 5,728,621    | 6,011,666    | (166,599)         | -3%   |
| Equipment and Capital       | 2,554,319    | 2,607,740    | 2,116,437    | 1,746,849    | 6,136,197    | 3,581,878         | 140%  |
| Miscellaneous               | 109,484      | 114,800      | 260,099      | 127,197      | 122,067      | 12,583            | 11%   |
| Education Awards            | 3,278,685    | 3,202,042    | 3,756,846    | 4,164,537    | 4,300,589    | 1,021,904         | 31%   |
| Intragovernmental Transfers | 132,186      | 10,169       | 247,876      | 32,499       | 32,499       | (99 <i>,</i> 687) | -75%  |
| Carry Forward to Next Year  | 822,390      | 398,481      | 1,414,856    | 1,513,010    | 1,762,313    | 939,923           | 114%  |
| Total Expenditures          | \$39,155,940 | \$39,403,390 | \$39,733,763 | \$40,634,431 | \$46,675,198 | \$7,519,257       | 19%   |
| Revenues                    |              |              |              |              |              |                   |       |
| State Appropriation         | 26,119,639   | 25,466,152   | 25,787,944   | 27,154,238   | 31,868,375   | 5,748,736         | 22%   |
| Tuition Resident            | 1,490,152    | 2,009,138    | 2,233,445    | 2,337,093    | 2,600,614    | 1,110,463         | 75%   |
| Tuition Nonrosidant         | 7 220 201    | 7 (22 45 (   | 0 202 242    | 0 704 710    | 0 540 290    | 2 202 105         | 220/  |

| Total Revenues                | \$39,155,940 | \$39,403,390 | \$39,733,763 | \$40,634,431 | \$46,675,198 | \$7,519,257 | 19%  |
|-------------------------------|--------------|--------------|--------------|--------------|--------------|-------------|------|
| Carry Forward from Prior Year | 461,939      | 822,390      | 398,481      | 1,414,856    | 1,513,010    | 1,051,071   | 228% |
| Intragovernmental Transfers   | 6,602        | 45,509       | 484          | 2,975        | 4,112        | (2,490)     | -38% |
| Other                         | 2,242,854    | 1,816,331    | 1,332,822    | 841,366      | 950,658      | (1,292,196) | -58% |
| Fees*                         | 1,596,553    | 1,611,414    | 1,587,344    | 179,193      | 198,041      | (1,398,512) | -88% |
| Tuition Nonresident           | 7,238,201    | 7,632,456    | 8,393,243    | 8,704,710    | 9,540,386    | 2,302,185   | 32%  |
| Tuition Resident              | 1,490,152    | 2,009,138    | 2,233,445    | 2,337,093    | 2,600,614    | 1,110,463   | 75%  |

\* S.L. 2012-142, Section 9.9 permitted all student fees to be budgeted in Institutional Trust Funds, rather than the General Fund.

<sup>+</sup>UNCSA's FY 2013-14 appropriation includes \$3.2 million in nonrecurring funding for building reserves.