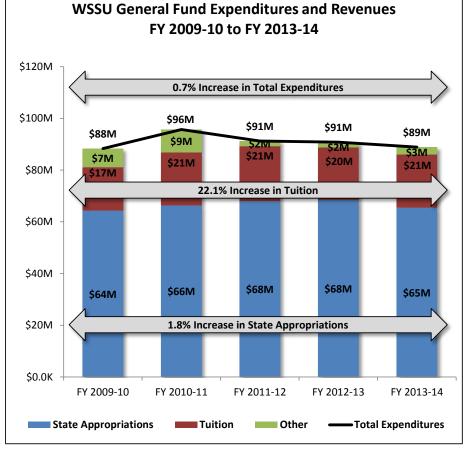

# Winston-Salem State University

### Actual General Fund Expenditures and Revenues, FY 2009-10 to FY 2013-14

| 1,135<br>4,764 | 70,414,065<br>13,921,167                  | 70,172,355<br>11,558,112                                                                                                                                                                                                                                                                                                                                                                                                                                                                                                                                                                                                                                                                                                                                                                                                                                                                                                                                                                                                                                                                                                                      | 72,503,295                                                                                                                    | 71,220,252                                                                                                                                                               | 4,359,118                                                                                                                                                                                                                  | 7%                                                                                                                                                                                                                                                                          |
|----------------|-------------------------------------------|-----------------------------------------------------------------------------------------------------------------------------------------------------------------------------------------------------------------------------------------------------------------------------------------------------------------------------------------------------------------------------------------------------------------------------------------------------------------------------------------------------------------------------------------------------------------------------------------------------------------------------------------------------------------------------------------------------------------------------------------------------------------------------------------------------------------------------------------------------------------------------------------------------------------------------------------------------------------------------------------------------------------------------------------------------------------------------------------------------------------------------------------------|-------------------------------------------------------------------------------------------------------------------------------|--------------------------------------------------------------------------------------------------------------------------------------------------------------------------|----------------------------------------------------------------------------------------------------------------------------------------------------------------------------------------------------------------------------|-----------------------------------------------------------------------------------------------------------------------------------------------------------------------------------------------------------------------------------------------------------------------------|
| ,              | 13,921,167                                | 11 558 112                                                                                                                                                                                                                                                                                                                                                                                                                                                                                                                                                                                                                                                                                                                                                                                                                                                                                                                                                                                                                                                                                                                                    | 0 700 475                                                                                                                     |                                                                                                                                                                          |                                                                                                                                                                                                                            |                                                                                                                                                                                                                                                                             |
| 4 226          |                                           | 11,550,112                                                                                                                                                                                                                                                                                                                                                                                                                                                                                                                                                                                                                                                                                                                                                                                                                                                                                                                                                                                                                                                                                                                                    | 9,703,475                                                                                                                     | 9,103,240                                                                                                                                                                | (2,151,524)                                                                                                                                                                                                                | -19%                                                                                                                                                                                                                                                                        |
| 1,326          | 6,534,833                                 | 4,188,089                                                                                                                                                                                                                                                                                                                                                                                                                                                                                                                                                                                                                                                                                                                                                                                                                                                                                                                                                                                                                                                                                                                                     | 2,762,001                                                                                                                     | 2,238,044                                                                                                                                                                | (3,433,281)                                                                                                                                                                                                                | -61%                                                                                                                                                                                                                                                                        |
| 8,924          | 2,067,551                                 | 1,811,569                                                                                                                                                                                                                                                                                                                                                                                                                                                                                                                                                                                                                                                                                                                                                                                                                                                                                                                                                                                                                                                                                                                                     | 2,072,438                                                                                                                     | 1,603,448                                                                                                                                                                | (145,476)                                                                                                                                                                                                                  | -8%                                                                                                                                                                                                                                                                         |
| 6,255          | 2,697,735                                 | 3,374,972                                                                                                                                                                                                                                                                                                                                                                                                                                                                                                                                                                                                                                                                                                                                                                                                                                                                                                                                                                                                                                                                                                                                     | 3,681,608                                                                                                                     | 4,252,973                                                                                                                                                                | 2,856,718                                                                                                                                                                                                                  | 205%                                                                                                                                                                                                                                                                        |
| 7,039          | 42,252                                    | 98,000                                                                                                                                                                                                                                                                                                                                                                                                                                                                                                                                                                                                                                                                                                                                                                                                                                                                                                                                                                                                                                                                                                                                        | 98,000                                                                                                                        | 76,254                                                                                                                                                                   | (785)                                                                                                                                                                                                                      | -1%                                                                                                                                                                                                                                                                         |
| 5,682          | -                                         | 79                                                                                                                                                                                                                                                                                                                                                                                                                                                                                                                                                                                                                                                                                                                                                                                                                                                                                                                                                                                                                                                                                                                                            | -                                                                                                                             | 407,875                                                                                                                                                                  | (887,807)                                                                                                                                                                                                                  | -69%                                                                                                                                                                                                                                                                        |
| 5,123          | \$95,677,603                              | \$91,203,176                                                                                                                                                                                                                                                                                                                                                                                                                                                                                                                                                                                                                                                                                                                                                                                                                                                                                                                                                                                                                                                                                                                                  | \$90,820,816                                                                                                                  | \$88,902,086                                                                                                                                                             | \$596,962                                                                                                                                                                                                                  | 1%                                                                                                                                                                                                                                                                          |
| )              | 8,924<br>6,255<br>7,039<br>5,682<br>5,123 | 1         2         6         7         7         3         7         7         3         7         7         7         3         4         2         5         6         8         2         6         1         1         1         1         1         1         1         1         1         1         1         1         1         1         1         1         1         1         1         1         1         1         1         1         1         1         1         1         1         1         1         1         1         1         1         1         1         1         1         1         1         1         1         1         1         1         1         1         1         1         1         1         1         1         1         1         1         1         1         1         1         1         1         1         1         1         1         1         1         1         1         1         1         1         1         1         1         1         1         1         1         1         1 <th1< th=""> <th1< th=""> <th1< th=""> <th1< th=""></th1<></th1<></th1<></th1<> | 6,255         2,697,735         3,374,972           7,039         42,252         98,000           15,682         -         79 | 6,255         2,697,735         3,374,972         3,681,608           7,039         42,252         98,000         98,000           15,682         -         79         - | 16,255         2,697,735         3,374,972         3,681,608         4,252,973           7,039         42,252         98,000         98,000         76,254           15,682         -         79         -         407,875 | 6,255         2,697,735         3,374,972         3,681,608         4,252,973         2,856,718           7,039         42,252         98,000         98,000         76,254         (785)           15,682         -         79         -         407,875         (887,807) |

#### Revenues

| Total Revenues                | \$88,305,123 | \$95,677,603 | \$91,203,176 | \$90,820,816 | \$88,902,086 | \$596,962   | 1%    |
|-------------------------------|--------------|--------------|--------------|--------------|--------------|-------------|-------|
| Carry Forward from Prior Year | 14,818       | 1,295,682    | -            | 79           | -            | (14,818)    | -100% |
| Intragovernmental Transfers   | 24,775       | 15,351       | 56,606       | 84,258       | 156,398      | 131,624     | 531%  |
| Other                         | 4,595,695    | 4,676,215    | (860,683)    | 1,530,422    | 2,379,738    | (2,215,956) | -48%  |
| Fees*                         | 2,567,673    | 2,856,261    | 2,755,563    | 451,069      | 389,848      | (2,177,826) | -85%  |
| Tuition Nonresident           | 5,427,264    | 5,557,179    | 5,698,437    | 4,795,047    | 4,536,725    | (890,539)   | -16%  |
| Tuition Resident              | 11,384,080   | 14,978,025   | 15,562,267   | 15,499,601   | 15,991,617   | 4,607,537   | 40%   |
| State Appropriation           | 64,290,819   | 66,298,891   | 67,990,988   | 68,460,340   | 65,447,759   | 1,156,940   | 2%    |