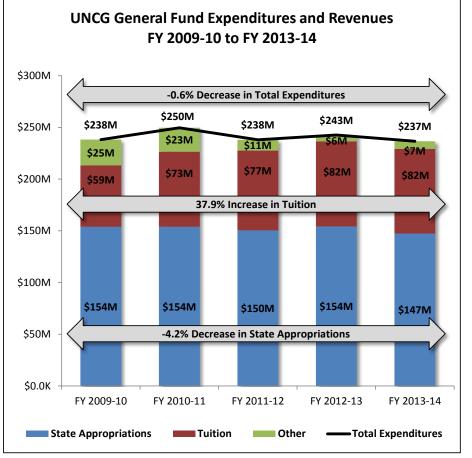

## **UNC Greensboro**

### Actual General Fund Expenditures and Revenues, FY 2009-10 to FY 2013-14

| Expenditures                | FY 2009-10    | FY 2010-11    | FY 2011-12    | FY 2012-13    | FY 2013-14    | Five-Year Ch  | ange  |
|-----------------------------|---------------|---------------|---------------|---------------|---------------|---------------|-------|
| Personnel                   | 175,062,282   | 185,370,105   | 182,270,907   | 183,210,822   | 182,315,935   | 7,253,653     | 4%    |
| General Operating           | 29,911,442    | 34,347,735    | 28,723,079    | 30,726,690    | 25,047,697    | (4,863,745)   | -16%  |
| Equipment and Capital       | 22,110,859    | 15,210,980    | 10,958,628    | 8,766,945     | 8,325,675     | (13,785,184)  | -62%  |
| Miscellaneous               | 910,843       | 1,139,177     | 1,151,107     | 1,117,902     | 918,465       | 7,622         | 1%    |
| Education Awards            | 7,161,517     | 10,635,373    | 12,054,559    | 14,150,347    | 15,128,161    | 7,966,644     | 111%  |
| Intragovernmental Transfers | 1,004,244     | 2,684,809     | 1,177,140     | 1,248,799     | 2,260,625     | 1,256,381     | 125%  |
| Carry Forward to Next Year  | 1,929,059     | 262,551       | 1,681,358     | 3,366,228     | 2,598,856     | 669,797       | 35%   |
| Total Expenditures          | \$238,090,246 | \$249,650,730 | \$238,016,778 | \$242,587,732 | \$236,595,415 | \$(1,494,831) | -1%   |
| Revenues                    |               |               |               |               |               |               |       |
| State Appropriation         | 153,904,791   | 153,918,851   | 150,359,030   | 154,110,667   | 147,367,243   | (6,537,548)   | -4%   |
| Tuition Resident            | 43,160,033    | 53,312,241    | 56,027,097    | 60,330,710    | 60,742,819    | 17,582,786    | 41%   |
| Tuition Nonresident         | 16,138,902    | 19,255,449    | 21,089,086    | 22,000,491    | 21,008,725    | 4,869,823     | 30%   |
| E *                         | 6 602 020     | - 050 000     | 7 540 706     | 1 0 0 0 0 0 0 | E 4 C 200     |               | 0.20/ |

| Total Revenues                | \$238,090,246 | \$249,650,730 | \$238,016,778 | \$242,587,732 | \$236,595,415 | \$(1,494,831) | -1%   |
|-------------------------------|---------------|---------------|---------------|---------------|---------------|---------------|-------|
| Carry Forward from Prior Year | 128,016       | 1,813,247     | -             | 1,681,358     | 3,366,228     | 3,238,212     | 2530% |
| Intragovernmental Transfers   | 4,686,433     | 2,020,184     | 454,659       | 127,093       | 77,898        | (4,608,535)   | -98%  |
| Other                         | 13,379,132    | 12,277,535    | 2,576,200     | 3,276,579     | 3,486,104     | (9,893,029)   | -74%  |
| Fees*                         | 6,692,939     | 7,053,223     | 7,510,706     | 1,060,835     | 546,399       | (6,146,540)   | -92%  |
| Tuition Nonresident           | 16,138,902    | 19,255,449    | 21,089,086    | 22,000,491    | 21,008,725    | 4,869,823     | 30%   |