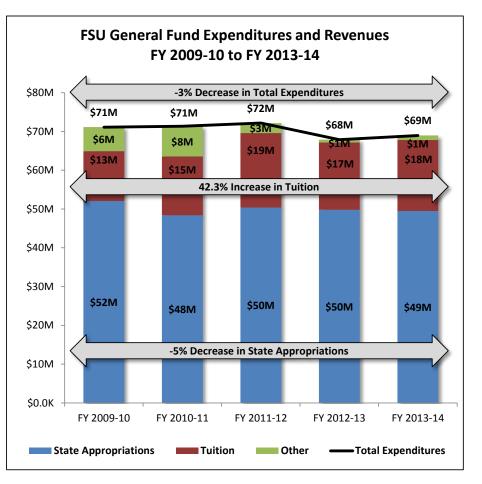

### Actual General Fund Expenditures and Revenues, FY 2009-10 to FY 2013-14

| Expenditures                | FY 2009-10   | FY 2010-11   | FY 2011-12   | FY 2012-13   | FY 2013-14   | Five-Year Ch  | ange |
|-----------------------------|--------------|--------------|--------------|--------------|--------------|---------------|------|
| Personnel                   | 54,104,720   | 55,828,467   | 55,057,829   | 55,526,606   | 56,067,171   | 1,962,451     | 4%   |
| General Operating           | 8,298,945    | 8,660,383    | 8,133,388    | 6,596,830    | 6,089,869    | (2,209,076)   | -27% |
| Equipment and Capital       | 2,921,831    | 2,489,703    | 2,895,954    | 1,891,117    | 639,948      | (2,281,882)   | -78% |
| Miscellaneous               | 1,160,291    | 2,082,922    | 1,523,217    | (179,129)    | 1,331,191    | 170,900       | 15%  |
| Education Awards            | 1,705,503    | 1,891,994    | 3,845,334    | 3,695,743    | 4,636,778    | 2,931,276     | 172% |
| Intragovernmental Transfers | 127,986      | 46,939       | 295,635      | 57,269       | 93,872       | (34,114)      | -27% |
| Carry Forward to Next Year  | 2,788,720    | 330,816      | 408,111      | 291,564      | 109,392      | (2,679,328)   | -96% |
| Total Expenditures          | \$71,107,994 | \$71,331,223 | \$72,159,469 | \$67,880,000 | \$68,968,221 | \$(2,139,773) | -3%  |
| Revenues                    |              |              |              |              |              |               |      |
| State Appropriation         | 52,043,024   | 48,356,665   | 50,383,034   | 49,782,641   | 49,466,570   | (2,576,454)   | -5%  |
| Tuition Resident            | 10,051,467   | 12,107,897   | 15,914,880   | 14,554,442   | 15,307,231   | 5,255,764     | 52%  |
| Tuition Nonresident         | 2.826.574    | 3.069.977    | 3,282,769    | 2,843,943    | 3.018.496    | 191,922       | 7%   |

| Total Revenues                | \$71,107,994 | \$71,331,223 | \$72,159,469 | \$67,880,000 | \$68,968,221 | \$(2,139,773) | -3%   |
|-------------------------------|--------------|--------------|--------------|--------------|--------------|---------------|-------|
| Carry Forward from Prior Year | 82,663       | 2,524,423    | 330,816      | -            | 339,578      | 256,915       | 311%  |
| Intragovernmental Transfers   | 87,218       | -            | -            | 11,081       | 259          | (86,959)      | -100% |
| Other                         | 4,511,939    | 3,661,295    | 459,133      | 362,708      | 755,195      | (3,756,744)   | -83%  |
| Fees*                         | 1,505,110    | 1,610,967    | 1,788,837    | 325,186      | 80,891       | (1,424,218)   | -95%  |
| Tuition Nonresident           | 2,826,574    | 3,069,977    | 3,282,769    | 2,843,943    | 3,018,496    | 191,922       | 7%    |
| Tuition Resident              | 10,051,467   | 12,107,897   | 15,914,880   | 14,554,442   | 15,307,231   | 5,255,764     | 52%   |