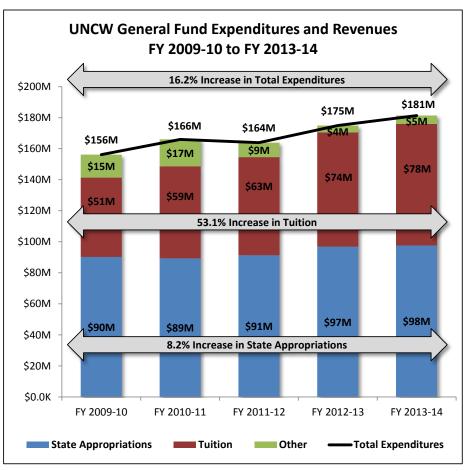

# **UNC Wilmington**

### Actual General Fund Expenditures and Revenues, FY 2009-10 to FY 2013-14

| Expenditures                | FY 2009-10    | FY 2010-11    | FY 2011-12    | FY 2012-13    | FY 2013-14    | Five-Year Ch | ange |
|-----------------------------|---------------|---------------|---------------|---------------|---------------|--------------|------|
| Personnel                   | 121,773,751   | 127,587,878   | 126,925,651   | 131,542,208   | 134,240,617   | 12,466,866   | 10%  |
| General Operating           | 17,759,771    | 17,905,490    | 19,416,045    | 19,079,802    | 19,380,167    | 1,620,396    | 9%   |
| Equipment and Capital       | 7,869,675     | 12,957,749    | 6,908,752     | 9,837,336     | 9,399,639     | 1,529,964    | 19%  |
| Miscellaneous               | 1,621,840     | 1,466,388     | 1,541,234     | 1,939,298     | 1,333,851     | (287,989)    | -18% |
| Education Awards            | 4,819,761     | 5,965,075     | 7,161,651     | 9,418,674     | 10,212,917    | 5,393,156    | 112% |
| Intragovernmental Transfers | 90,850        | 96,208        | 329,858       | 314,090       | 337,591       | 246,741      | 272% |
| Carry Forward to Next Year  | 2,202,499     | 38,770        | 1,635,781     | 2,782,838     | 6,491,393     | 4,288,894    | 195% |
| Total Expenditures          | \$156,138,148 | \$166,017,558 | \$163,918,971 | \$174,914,246 | \$181,396,175 | \$25,258,028 | 16%  |
|                             |               |               |               |               |               |              |      |
| Revenues                    |               |               |               |               |               |              |      |
| State Appropriation         | 90,220,051    | 89,349,941    | 91,313,397    | 96,878,528    | 97,601,951    | 7,381,899    | 8%   |
| Tuition Resident            | 28,265,195    | 33,381,878    | 35,988,681    | 43,262,312    | 47,466,579    | 19,201,384   | 68%  |

| L                             |               |               |               |               | ,             | ,            |        |
|-------------------------------|---------------|---------------|---------------|---------------|---------------|--------------|--------|
| Total Revenues                | \$156,138,148 | \$166,017,558 | \$163,918,971 | \$174,914,246 | \$181,396,175 | \$25,258,028 | 16%    |
| Carry Forward from Prior Year | 16,428        | 2,202,499     | 38,770        | 1,635,781     | 2,782,838     | 2,766,410    | 16840% |
| Intragovernmental Transfers   | 26,608        | 30,589        | 51,255        | 80,807        | 35,402        | 8,794        | 33%    |
| Other                         | 8,588,192     | 8,790,975     | 2,816,422     | 2,755,036     | 2,653,785     | (5,934,407)  | -69%   |
| Fees*                         | 6,136,627     | 6,325,313     | 6,455,784     | (180)         | -             | (6,136,627)  | -100%  |
| Tuition Nonresident           | 22,885,047    | 25,936,363    | 27,254,662    | 30,301,962    | 30,855,621    | 7,970,574    | 35%    |
| Tuition Resident              | 28,265,195    | 33,381,878    | 35,988,681    | 43,262,312    | 47,466,579    | 19,201,384   | 68%    |
| etate rippi opriation         | 50)==0)00 =   | 00)010)011    | 01010000      | 50,010,000    | 37,0001,001   | .)001)000    | 0,0    |