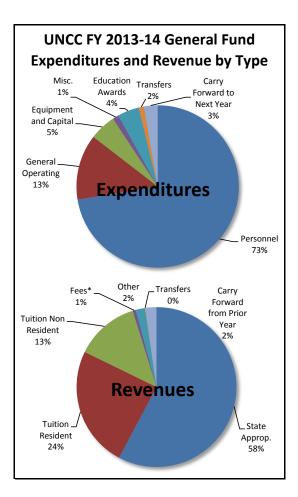

# **UNC Charlotte**

### Actual General Fund Expenditures and Revenues, FY 2009-10 to FY 2013-14

| Expenditures                | FY 2009-10    | FY 2010-11    | FY 2011-12    | FY 2012-13    | FY 2013-14    | Five-Year Ch | ange |
|-----------------------------|---------------|---------------|---------------|---------------|---------------|--------------|------|
| Personnel                   | 207,907,723   | 215,195,062   | 219,236,988   | 234,373,259   | 242,108,588   | 34,200,865   | 16%  |
| General Operating           | 41,512,014    | 46,275,970    | 49,336,882    | 44,063,550    | 43,671,449    | 2,159,435    | 5%   |
| Equipment and Capital       | 21,501,420    | 28,049,131    | 20,495,504    | 18,307,279    | 17,587,252    | (3,914,168)  | -18% |
| Miscellaneous               | 5,531,439     | 4,189,126     | 5,828,056     | 4,727,178     | 4,064,452     | (1,466,987)  | -27% |
| Education Awards            | 7,400,956     | 11,056,066    | 12,103,632    | 13,523,760    | 14,421,145    | 7,020,188    | 95%  |
| Intragovernmental Transfers | 1,588,429     | 5,104,065     | 4,323         | 4,495,684     | 3,492,549     | 1,904,120    | 120% |
| Carry Forward to Next Year  | 7,129,684     | 1,033,180     | 6,435,215     | 7,499,698     | 9,060,528     | 1,930,844    | 27%  |
| Total Expenditures          | \$292,571,665 | \$310,902,600 | \$313,440,599 | \$326,990,409 | \$334,405,963 | \$41,834,298 | 14%  |
| Revenues                    |               |               |               |               |               |              |      |
| State Appropriation         | 173,990,052   | 178,292,837   | 185,951,385   | 193,426,146   | 193,145,489   | 19,155,438   | 11%  |
| Tuition Resident            | 53,929,279    | 63,323,405    | 70,790,217    | 77,509,064    | 81,860,920    | 27,931,641   | 52%  |
| Tuition Nonresident         | 31,314,635    | 33,906,474    | 37,934,324    | 42,643,744    | 43,277,339    | 11,962,704   | 38%  |
| Fees*                       | 13,147,051    | 12,377,619    | 13,859,288    | 2,383,883     | 2,162,756     | (10,984,295) | -84% |

| Total Revenues                | \$292,571,665 | \$310,902,600 | \$313,440,599 | \$326,990,409 | \$334,405,963 | \$41,834,298 | 14%  |
|-------------------------------|---------------|---------------|---------------|---------------|---------------|--------------|------|
| Carry Forward from Prior Year | 1,954,808     | 7,129,684     | 1,033,180     | 6,435,215     | 7,499,698     | 5,544,890    | 284% |
| Intragovernmental Transfers   | 649,644       | 215,827       | 517,884       | 551,903       | 325,504       | (324,140)    | -50% |
| Other                         | 17,586,195    | 15,656,753    | 3,354,322     | 4,040,453     | 6,134,257     | (11,451,938) | -65% |
|                               | , ,           | , ,           | , ,           | , ,           | , ,           |              |      |