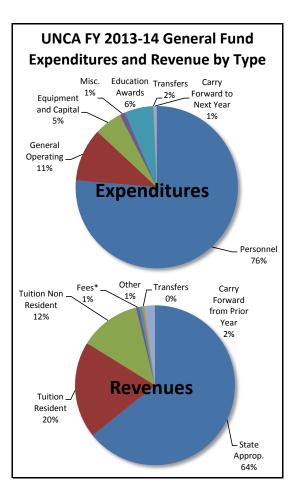

# **UNC** Asheville

### Actual General Fund Expenditures and Revenues, FY 2009-10 to FY 2013-14

| Expenditures                | FY 2009-10   | FY 2010-11   | FY 2011-12    | FY 2012-13    | FY 2013-14   | Five-Year Ch | ange |
|-----------------------------|--------------|--------------|---------------|---------------|--------------|--------------|------|
| Personnel                   | 42,864,354   | 43,667,339   | 40,250,530    | 41,962,364    | 43,767,857   | 903,503      | 2%   |
| General Operating           | 5,706,527    | 5,974,506    | 6,365,568     | 6,634,843     | 6,093,033    | 386,505      | 7%   |
| Equipment and Capital       | 2,496,221    | 2,636,619    | 3,374,567     | 3,414,269     | 3,180,565    | 684,344      | 27%  |
| Miscellaneous               | 312,423      | 351,407      | 408,352       | 573,220       | 617,674      | 305,251      | 98%  |
| Education Awards            | 1,441,193    | 2,391,132    | 2,701,540     | 3,131,884     | 3,270,553    | 1,829,360    | 127% |
| Intragovernmental Transfers | 543,421      | 653,419      | 457,916       | 144,675       | 69,056       | (474,365)    | -87% |
| Carry Forward to Next Year  | 627,982      | 165,791      | 1,259,583     | 1,219,158     | 347,620      | (280,362)    | -45% |
| Total Expenditures          | \$53,992,120 | \$55,840,213 | \$54,818,055  | \$57,080,411  | \$57,346,357 | \$3,354,237  | 6%   |
|                             |              |              |               |               |              |              |      |
| Revenues                    |              |              |               |               |              |              |      |
| State Appropriation         | 36,288,214   | 36,189,482   | 35,659,695    | 37,588,312    | 36,828,519   | 540,305      | 1%   |
| Tuition Resident            | 7,379,626    | 8,109,637    | 9,581,239     | 10,291,001    | 11,236,334   | 3,856,707    | 52%  |
| Tuition Nonresident         | 5 275 /71    | 6 284 701    | 6 6 1 2 1 2 2 | 6 5 6 1 2 7 6 | 7 001 020    | 1 915 569    | 2/1% |

| Total Revenues                | \$53,992,120 | \$55,840,213 | \$54,818,055 | \$57,080,411 | \$57,346,357 | \$3,354,237 | 6%   |
|-------------------------------|--------------|--------------|--------------|--------------|--------------|-------------|------|
| Carry Forward from Prior Year | 663,534      | 627,982      | 165,791      | 1,259,583    | 1,219,158    | 555,624     | 84%  |
| Intragovernmental Transfers   | 349,190      | 369,144      | 680,314      | 540,569      | 246,328      | (102,862)   | -29% |
| Other                         | 2,574,651    | 2,701,185    | 288,293      | 304,679      | 370,794      | (2,203,857) | -86% |
| Fees*                         | 1,461,434    | 1,557,993    | 1,799,301    | 534,890      | 354,186      | (1,107,248) | -76% |
| Tuition Nonresident           | 5,275,471    | 6,284,791    | 6,643,423    | 6,561,376    | 7,091,039    | 1,815,568   | 34%  |
| Tuition Resident              | 7,379,626    | 8,109,637    | 9,581,239    | 10,291,001   | 11,236,334   | 3,856,707   | 52%  |