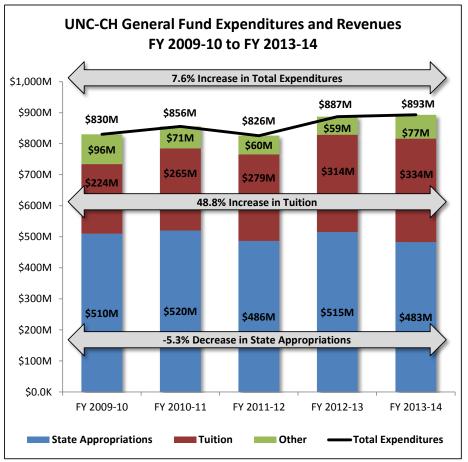

# **UNC Chapel Hill**

### Actual General Fund Expenditures and Revenues, FY 2009-10 to FY 2013-14

| Expenditures                | FY 2009-10    | FY 2010-11    | FY 2011-12    | FY 2012-13    | FY 2013-14    | Five-Year Ch | ange |
|-----------------------------|---------------|---------------|---------------|---------------|---------------|--------------|------|
| Personnel                   | 562,825,664   | 564,089,168   | 521,377,979   | 558,808,767   | 570,332,996   | 7,507,333    | 1%   |
| General Operating           | 131,103,202   | 142,328,348   | 140,996,326   | 150,021,330   | 153,487,034   | 22,383,833   | 17%  |
| Equipment and Capital       | 22,074,315    | 25,412,443    | 24,967,190    | 19,530,994    | 19,263,284    | (2,811,031)  | -13% |
| Miscellaneous               | 13,593,683    | 12,494,768    | 11,424,909    | 10,716,277    | 9,944,043     | (3,649,640)  | -27% |
| Education Awards            | 86,769,442    | 104,415,496   | 110,152,122   | 127,724,888   | 128,298,895   | 41,529,453   | 48%  |
| Intragovernmental Transfers | 6,296,804     | 6,748,740     | 11,332,159    | 7,064,197     | 5,288,815     | (1,007,989)  | -16% |
| Carry Forward to Next Year  | 7,526,723     | 249,132       | 5,715,990     | 13,316,271    | 6,532,438     | (994,285)    | -13% |
| Total Expenditures          | \$830,189,832 | \$855,738,095 | \$825,966,677 | \$887,182,724 | \$893,147,506 | \$62,957,674 | 8%   |
| Revenues                    | 1             |               |               |               |               |              |      |
| State Appropriation         | 509,690,868   | 520,198,494   | 486,492,294   | 515,120,948   | 482,727,866   | (26,963,001) | -5%  |
| Tuition Resident            | 114,963,187   | 132,463,031   | 141,306,531   | 162,793,450   | 175,132,853   | 60,169,666   | 52%  |
| Tuition Nonresident         | 109,334,405   | 132,192,654   | 137,737,660   | 150,724,594   | 158,607,300   | 49,272,896   | 45%  |
| Fees*                       | 32,146,128    | 34,492,509    | 36,612,460    | 22,101,333    | 39,799,107    | 7,652,979    | 24%  |
| Other                       | 49,414,254    | 27,658,582    | 19,595,885    | 20,007,467    | 18,154,475    | (31,259,779) | -63% |
| Intragovernmental Transfers | 9,404,527     | 2,316,654     | 4,221,847     | 10,718,942    | 2,181,151     | (7,223,377)  | -77% |
|                             |               |               |               |               |               |              |      |

6,416,171

\$855,738,095

\* S.L. 2012-142, Section 9.9 permitted all student fees to be budgeted in Institutional Trust Funds, rather than the General Fund.

5,236,463

\$830,189,832

Carry Forward from Prior Year

**Total Revenues** 

5,715,990

\$887,182,724

\_

\$825,966,677

16,544,753

\$893,147,506

11,308,290

\$62,957,674

216%

8%