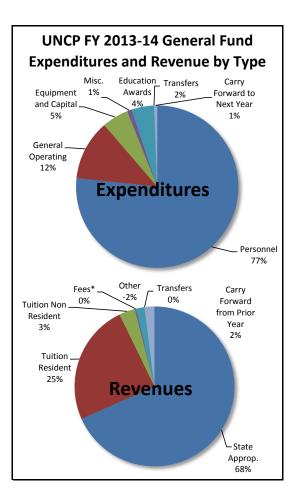

# **UNC** Pembroke

### Actual General Fund Expenditures and Revenues, FY 2009-10 to FY 2013-14

| Expenditures                | FY 2009-10   | FY 2010-11   | FY 2011-12   | FY 2012-13   | FY 2013-14   | Five-Year Ch  | nange |
|-----------------------------|--------------|--------------|--------------|--------------|--------------|---------------|-------|
| Personnel                   | 54,070,640   | 55,562,818   | 55,303,879   | 56,171,079   | 56,256,013   | 2,185,373     | 4%    |
| General Operating           | 11,351,881   | 9,936,616    | 9,622,550    | 9,344,773    | 8,828,887    | (2,522,995)   | -22%  |
| Equipment and Capital       | 5,898,216    | 4,445,686    | 4,753,133    | 4,131,150    | 3,871,455    | (2,026,761)   | -34%  |
| Miscellaneous               | 437,459      | 558,966      | 533,665      | 774,211      | 681,499      | 244,040       | 56%   |
| Education Awards            | 1,914,290    | 2,456,875    | 2,648,496    | 3,329,260    | 3,283,450    | 1,369,160     | 72%   |
| Intragovernmental Transfers | 77,227       | 17,473       | 5,000        | 21,400       | -            | (77,227)      | -100% |
| Carry Forward to Next Year  | 1,420,653    | 1,343,825    | 1,434,151    | 2,207,236    | 464,118      | (956,536)     | -67%  |
| Total Expenditures          | \$75,170,366 | \$74,322,259 | \$74,300,874 | \$75,979,108 | \$73,385,421 | \$(1,784,945) | -2%   |
| Revenues                    |              |              |              |              |              |               |       |
| State Appropriation         | 53,580,406   | 49,801,874   | 53,912,856   | 54,372,770   | 51,893,896   | (1,686,509)   | -3%   |
| Tuition Resident            | 12,593,634   | 14,734,494   | 15,686,249   | 16,669,673   | 18,575,931   | 5,982,297     | 48%   |
| Tuition Nonresident         | 3,128,539    | 2,763,827    | 2,561,073    | 2,336,662    | 2,450,898    | (677,642)     | -22%  |

| Total Revenues                | \$75,170,366 | \$74,322,259 | \$74,300,874 | \$75,979,108 | \$73,385,421 | \$(1,784,945) | -2%   |
|-------------------------------|--------------|--------------|--------------|--------------|--------------|---------------|-------|
| Carry Forward from Prior Year | 470,973      | 1,411,547    | -            | 1,434,151    | 1,504,236    | 1,033,264     | 219%  |
| Intragovernmental Transfers   | 79,602       | 61,900       | 54,337       | 19,048       | 21,419       | (58,183)      | -73%  |
| Other                         | 3,682,534    | 3,802,305    | 96,715       | 877,950      | (1,281,581)  | (4,964,115)   | -135% |
| Fees*                         | 1,634,678    | 1,746,313    | 1,989,644    | 268,854      | 220,622      | (1,414,056)   | -87%  |
| Tuition Nonresident           | 3,128,539    | 2,763,827    | 2,561,073    | 2,336,662    | 2,450,898    | (677,642)     | -22%  |
| Tuition Resident              | 12,593,634   | 14,734,494   | 15,686,249   | 16,669,673   | 18,575,931   | 5,982,297     | 48%   |