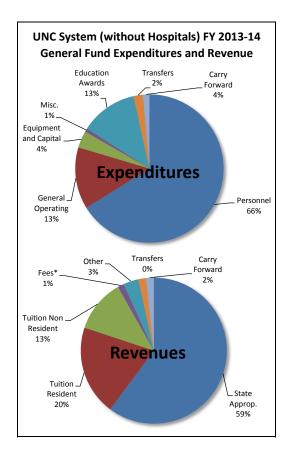

### **UNC System Without UNC Hospitals**

#### Actual General Fund Expenditures and Revenues, FY 2009-10 to FY 2013-14

| Expenditures                | FY 2009-10      | FY 2010-11      | FY 2011-12      | FY 2012-13      | FY 2013-14      | Five-Year Cha | nge  |
|-----------------------------|-----------------|-----------------|-----------------|-----------------|-----------------|---------------|------|
| Personnel                   | 2,665,759,064   | 2,749,081,842   | 2,679,566,032   | 2,788,314,092   | 2,827,568,756   | 161,809,692   | 6%   |
| General Operating           | 537,035,316     | 601,543,021     | 574,124,010     | 581,437,448     | 576,275,258     | 39,239,942    | 7%   |
| Equipment and Capital       | 195,269,466     | 212,524,524     | 174,642,202     | 165,343,696     | 158,167,458     | (37,102,008)  | -19% |
| Miscellaneous               | 46,780,747      | 37,714,917      | 35,420,877      | 33,358,658      | 31,759,525      | (15,021,222)  | -32% |
| Education Awards            | 423,163,433     | 511,607,532     | 479,455,559     | 530,359,820     | 533,816,319     | 110,652,886   | 26%  |
| Intragovernmental Transfers | 105,237,255     | 88,035,172      | 69,455,775      | 87,124,554      | 88,060,326      | (17,176,929)  | -16% |
| Carry Forward to Next Year  | 47,974,606      | 7,768,399       | 51,172,141      | 70,895,964      | 59,499,252      | 11,524,646    | 24%  |
| Total Expenditures          | \$4,021,219,887 | \$4,208,275,408 | \$4,063,836,595 | \$4,256,834,231 | \$4,275,146,894 | \$253,927,007 | 6%   |

#### Revenues

| Total Revenues                | \$4,021,219,887 | \$4,208,275,408 | \$4,063,836,595 | \$4,256,834,231 | \$4,275,146,894 | \$253,927,007 | 6%   |
|-------------------------------|-----------------|-----------------|-----------------|-----------------|-----------------|---------------|------|
| Carry Forward from Prior Year | 13,175,545      | 54,518,005      | 6,024,229       | 50,690,012      | 73,506,556      | 60,331,011    | 458% |
| Intragovernmental Transfers   | 167,216,327     | 132,238,194     | 97,020,325      | 52,772,550      | 71,807,700      | (95,408,627)  | -57% |
| Other                         | 247,808,445     | 253,512,612     | 130,222,820     | 177,161,232     | 144,522,315     | (103,286,131) | -42% |
| Fees*                         | 118,018,709     | 122,865,573     | 130,525,470     | 41,948,877      | 58,922,032      | (59,096,676)  | -50% |
| Tuition Nonresident           | 359,082,089     | 415,702,451     | 443,385,376     | 483,899,478     | 502,235,373     | 143,153,284   | 40%  |
| Tuition Resident              | 557,333,037     | 672,371,254     | 723,722,839     | 798,514,731     | 851,395,677     | 294,062,640   | 53%  |
| State Appropriation           | 2,558,585,736   | 2,557,067,319   | 2,532,935,536   | 2,651,847,350   | 2,572,757,241   | 14,171,505    | 1%   |