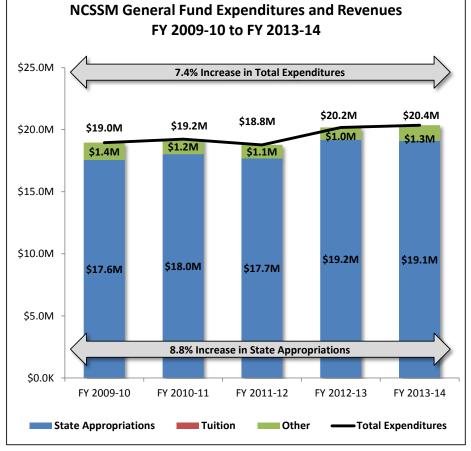

|
| Intragovernmental Transfers   | 1,076        | 64,036       | 279,494      | 371,254      | 128,587      | 127,510     | 11845% |
| Other                         | 680,152      | 612,773      | 807,585      | 514,781      | 1,114,778    | 434,626     | 64%    |
| Fees*                         | 9,390        | 14,799       | 11,199       | 11,193       | 16,628       | 7,238       | 77%    |
| Tuition Nonresident           | -            | -            | -            | -            | -            | -           |        |
| Tuition Resident              | -            | -            | -            | -            | -            | -           |        |
| State Appropriation           | 17,560,926   | 18,025,854   | 17,680,508   | 19,189,281   | 19,098,535   | 1,537,609   | 9%     |





# **UNC General Administration**

### Actual General Fund Expenditures and Revenues, FY 2009-10 to FY 2013-14

| FY 2009-10   | FY 2010-11                                                                | FY 2011-12                                                                                                                                                                                              | FY 2012-13                                                                                                                                  | FY 2013-14                                                                                                                                                                                   | Five-Year Ch