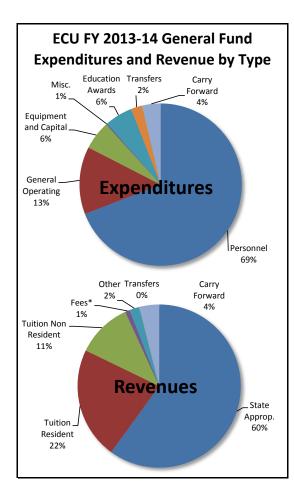

### Actual General Fund Expenditures and Revenues, FY 2009-10 to FY 2013-14

| Expenditures                  | FY 2009-10    | FY 2010-11    | FY 2011-12    | FY 2012-13    | FY 2013-14    | Five-Year Ch | nange |
|-------------------------------|---------------|---------------|---------------|---------------|---------------|--------------|-------|
| Personnel                     | 293,328,059   | 306,318,984   | 302,885,796   | 312,219,081   | 317,500,492   | 24,172,434   | 8%    |
| General Operating             | 51,290,547    | 61,647,503    | 56,583,023    | 59,831,693    | 61,693,112    | 10,402,565   | 20%   |
| Equipment and Capital         | 31,481,360    | 32,394,614    | 31,131,435    | 30,749,079    | 26,408,747    | (5,072,614)  | -16%  |
| Miscellaneous                 | 9,757,011     | 1,204,401     | 1,111,690     | 1,222,155     | 1,108,373     | (8,648,638)  | -89%  |
| Education Awards              | 9,456,841     | 12,768,624    | 15,398,422    | 22,505,689    | 25,461,627    | 16,004,785   | 169%  |
| Intragovernmental Transfers   | 2,769,404     | 11,679,908    | 3,500,675     | 10,227,315    | 10,236,525    | 7,467,121    | 270%  |
| Carry Forward to Next Year    | 1,416,923     | 2,001,088     | 13,619,618    | 17,968,555    | 16,957,368    | 15,540,445   | 1097% |
| Total Expenditures            | \$399,500,145 | \$428,015,122 | \$424,230,659 | \$454,723,567 | \$459,366,244 | \$59,866,098 | 15%   |
| Revenues                      |               |               |               |               |               |              |       |
| State Appropriation           | 263,531,780   | 269,499,479   | 271,701,092   | 285,530,376   | 275,657,636   | 12,125,856   | 5%    |
| Tuition Resident              | 64,327,831    | 72,564,342    | 82,637,689    | 91,652,193    | 101,882,926   | 37,555,094   | 58%   |
| Tuition Nonresident           | 39,152,890    | 45,243,800    | 47,913,335    | 51,787,121    | 50,500,517    | 11,347,627   | 29%   |
| Fees*                         | 9,133,451     | 9,505,740     | 11,010,202    | 3,670,519     | 4,267,394     | (4,866,057)  | -53%  |
| Other                         | 21,359,569    | 21,590,843    | 8,640,794     | 8,471,027     | 8,909,230     | (12,450,339) | -58%  |
| Intragovernmental Transfers   | 1,994,625     | 152,091       | 217,004       | 166,052       | 162,659       | (1,831,966)  | -92%  |
| Carry Forward from Prior Year | -             | 9,458,826     | 2,110,543     | 13,446,279    | 17,985,882    | 17,985,882   |       |
| Total Revenues                | \$399,500,145 | \$428,015,122 | \$424,230,659 | \$454,723,567 | \$459,366,244 | \$59,866,098 | 15%   |