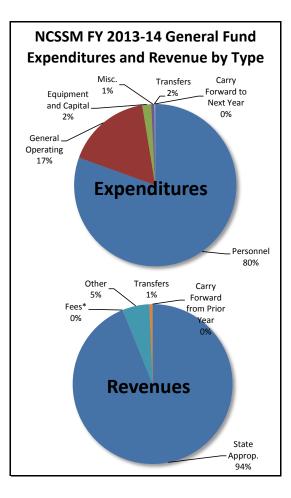

9%   |
| Intragovernmental Transfers   | 1,076        | 64,036       | 279,494      | 371,254      | 128,587      | 127,510     | 11845% |
| Other                         | 680,152      | 612,773      | 807,585      | 514,781      | 1,114,778    | 434,626     | 64%    |
| Fees*                         | 9,390        | 14,799       | 11,199       | 11,193       | 16,628       | 7,238       | 77%    |
| Tuition Nonresident           | -            | -            | -            | -            | -            | -           |        |
| Tuition Resident              | -            | -            | -            | -            | -            | -           |        |
| State Appropriation           | 17,560,926   | 18,025,854   | 17,680,508   | 19,189,281   | 19,098,535   | 1,537,609   | 9%     |





# **UNC General Administration**

### Actual General Fund Expenditures and Revenues, FY 2009-10 to FY 2013-14

| FY 2009-10   | FY 2010-11                                                                | FY 2011-12                                                                                                                                                                                              | FY 2012-13                                                                                                                                  | FY 2013-14                                                                                                                                                                                   | Five-Year Ch