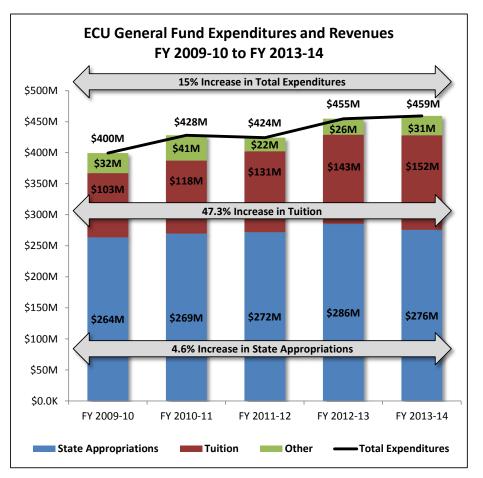

### Actual General Fund Expenditures and Revenues, FY 2009-10 to FY 2013-14

| Expenditures                  | FY 2009-10    | FY 2010-11    | FY 2011-12    | FY 2012-13    | FY 2013-14    | Five-Year Ch | nange |
|-------------------------------|---------------|---------------|---------------|---------------|---------------|--------------|-------|
| Personnel                     | 293,328,059   | 306,318,984   | 302,885,796   | 312,219,081   | 317,500,492   | 24,172,434   | 8%    |
| General Operating             | 51,290,547    | 61,647,503    | 56,583,023    | 59,831,693    | 61,693,112    | 10,402,565   | 20%   |
| Equipment and Capital         | 31,481,360    | 32,394,614    | 31,131,435    | 30,749,079    | 26,408,747    | (5,072,614)  | -16%  |
| Miscellaneous                 | 9,757,011     | 1,204,401     | 1,111,690     | 1,222,155     | 1,108,373     | (8,648,638)  | -89%  |
| Education Awards              | 9,456,841     | 12,768,624    | 15,398,422    | 22,505,689    | 25,461,627    | 16,004,785   | 169%  |
| Intragovernmental Transfers   | 2,769,404     | 11,679,908    | 3,500,675     | 10,227,315    | 10,236,525    | 7,467,121    | 270%  |
| Carry Forward to Next Year    | 1,416,923     | 2,001,088     | 13,619,618    | 17,968,555    | 16,957,368    | 15,540,445   | 1097% |
| Total Expenditures            | \$399,500,145 | \$428,015,122 | \$424,230,659 | \$454,723,567 | \$459,366,244 | \$59,866,098 | 15%   |
| Revenues                      |               |               |               |               |               |              |       |
| State Appropriation           | 263,531,780   | 269,499,479   | 271,701,092   | 285,530,376   | 275,657,636   | 12,125,856   | 5%    |
| Tuition Resident              | 64,327,831    | 72,564,342    | 82,637,689    | 91,652,193    | 101,882,926   | 37,555,094   | 58%   |
| Tuition Nonresident           | 39,152,890    | 45,243,800    | 47,913,335    | 51,787,121    | 50,500,517    | 11,347,627   | 29%   |
| Fees*                         | 9,133,451     | 9,505,740     | 11,010,202    | 3,670,519     | 4,267,394     | (4,866,057)  | -53%  |
| Other                         | 21,359,569    | 21,590,843    | 8,640,794     | 8,471,027     | 8,909,230     | (12,450,339) | -58%  |
| Intragovernmental Transfers   | 1,994,625     | 152,091       | 217,004       | 166,052       | 162,659       | (1,831,966)  | -92%  |
| Carry Forward from Prior Year | -             | 9,458,826     | 2,110,543     | 13,446,279    | 17,985,882    | 17,985,882   |       |
| Total Revenues                | \$399,500,145 | \$428,015,122 | \$424,230,659 | \$454,723,567 | \$459,366,244 | \$59,866,098 | 15%   |